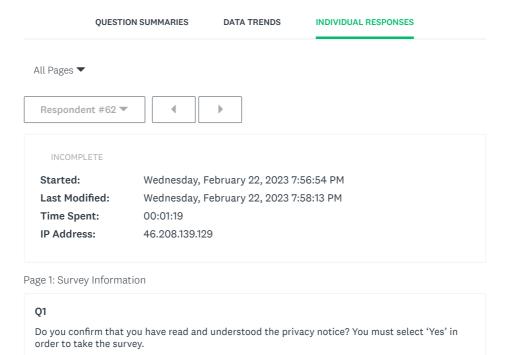

# City of York Local Plan Modifications Consultation 2023



# Page 2: Register for consultation



Page 3: Your response

0.5

To which consultation document does this response relate? Please note, links shown beside each option are for associated documents.

Proposed Main Modifications - link



SIGN UP FREE



To which section does this response relate?

Respondent skipped this question

Page 5: Section 2: Vision

## Q7

To which modification does this response relate?

Respondent skipped this question

Page 6: Section 3: Spatial Strategy

## Q8

To which modification does this response relate?

Respondent skipped this question

Page 7: Section 4: Economy and Retail

#### 09

To which modification does this response relate?

Respondent skipped this question

# Page 8: Section 5: Housing

## Q10

To which modification does this response relate?