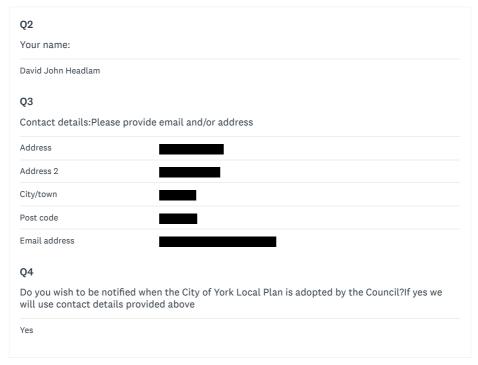

# City of York Local Plan Modifications Consultation 2023



# Page 2: Register for consultation



Page 3: Your response

0.5

To which consultation document does this response relate? Please note, links shown beside each option are for associated documents.

Proposed Main Modifications - link



SIGN UP FREE



To which section does this response relate?

Respondent skipped this question

Page 5: Section 2: Vision

## Q7

To which modification does this response relate?

Respondent skipped this question

Page 6: Section 3: Spatial Strategy

## Q8

To which modification does this response relate?

Respondent skipped this question

Page 7: Section 4: Economy and Retail

#### 09

To which modification does this response relate?

Respondent skipped this question

# Page 8: Section 5: Housing

## Q10

To which modification does this response relate?

Respondent skipped this question

Page