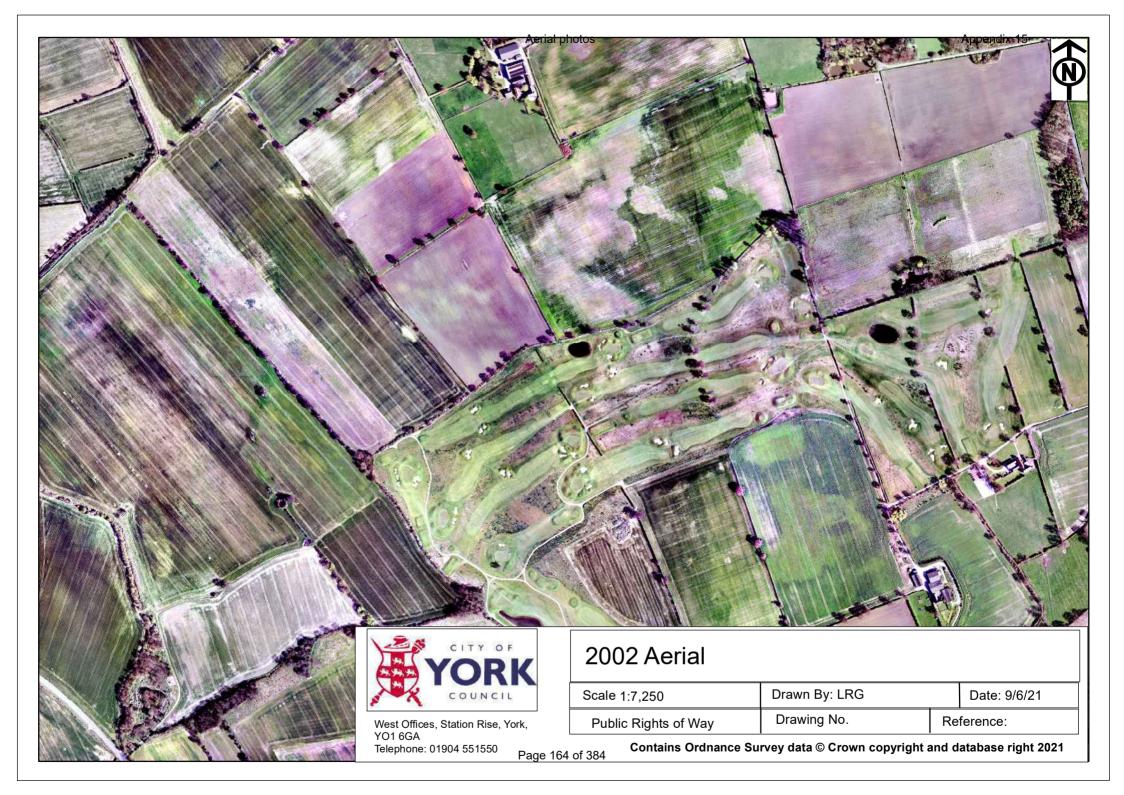

**Appendix 15** 

**Aerial photos** 

# STATEMENT OF CASE OF THE COUNCIL OF THE CITY OF YORK PUBLIC BRIDLEWAY SKELTON 12 MODIFICATION ORDER 2021











**Appendix 16** 

**Photos of route** 

# STATEMENT OF CASE OF THE COUNCIL OF THE CITY OF YORK PUBLIC BRIDLEWAY SKELTON 12 MODIFICATION ORDER 2021

All photos were taken in June 2021.

1. Taken from the A19 road at point A on the order route.



2. Taken between point A and B on the order route, close to point B.



3. Taken between point A and B on the order route, close to point B.



## 4. Taken close to point B on the order route



5. Taken close to point B on the order route.



## 6. Taken at point B on the order route



## 7. Taken between point B and C on the order route.



### 8. Taken between point B and C on the order route.



9. Taken between point B and C close to point C on the order route.



## 10. Taken between point B and C close to point C on the order rout