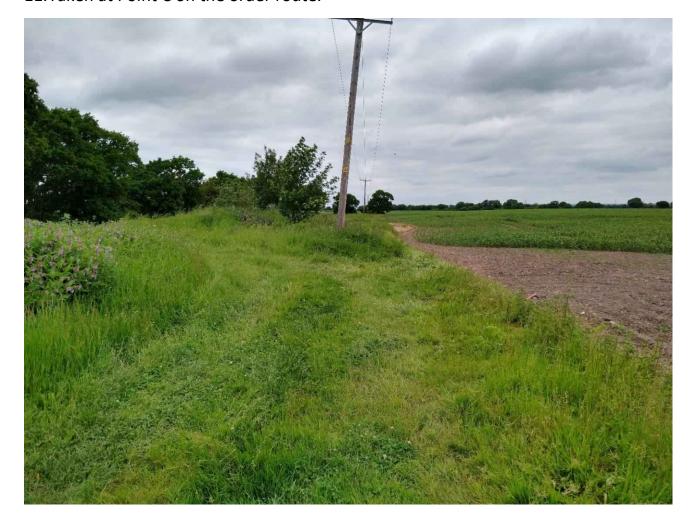

TATEMENT OF CASE OF THE COUNCIL OF THE CITY OF YORK PUBLIC BRIDLEWAY SKELTON 12 MODIFICATION ORDER 2021

All photos were taken in June 2021.

1. Taken from the A19 road at point A on the order route.



2. Taken between point A and B on the order route, close to point B.



3. Taken between point A and B on the order route, close to point B.



## 4. Taken close to point B on the order route



5. Taken close to point B on the order route.



## 6. Taken at point B on the order route



## 7. Taken between point B and C on the order route.



### 8. Taken between point B and C on the order route.



9. Taken between point B and C close to point C on the order route.



## 10. Taken between point B and C close to point C on the order route.



#### 11. Taken at Point C on the order route.



## 12.Looking from Point C east towards point D of the order route.



## 13. Taken at point J looking west towards point I of the order route.



## **Appendix 17**

## **OMA Determination report**

## STATEMENT OF CASE OF THE COUNCIL OF THE CITY OF YORK PUBLIC BRIDLEWAY SKELTON 12 MODIFICATION ORDER 2021



## TRANSPORT DECISION - DEFINITIVE MAP MODIFICATION ORDER DETERMINATION

## Application to be determined – 201805 Skelton – Hurns Bridge to Moorlands Wood DMMO application to record as public bridleway A-B on the map below

| Evidence supporting the application                                                                   | Evidence refuting the application