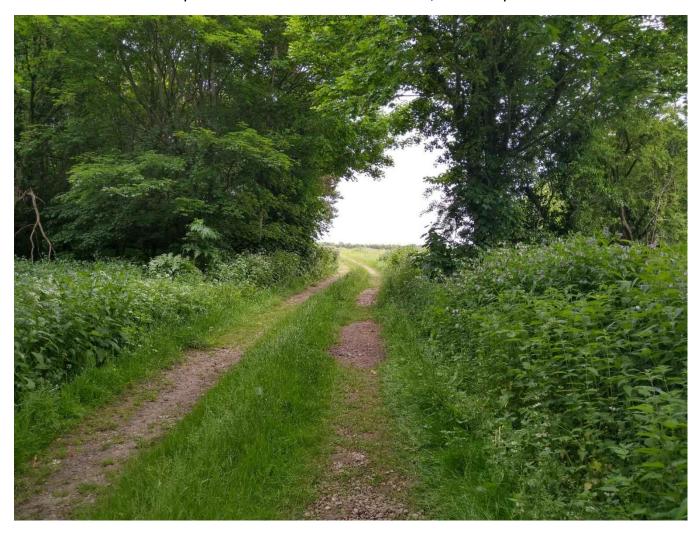

## 7. Taken between point B and C on the order route.

### 8. Taken between point B and C on the order route.

9. Taken between point B and C close to point C on the order route.