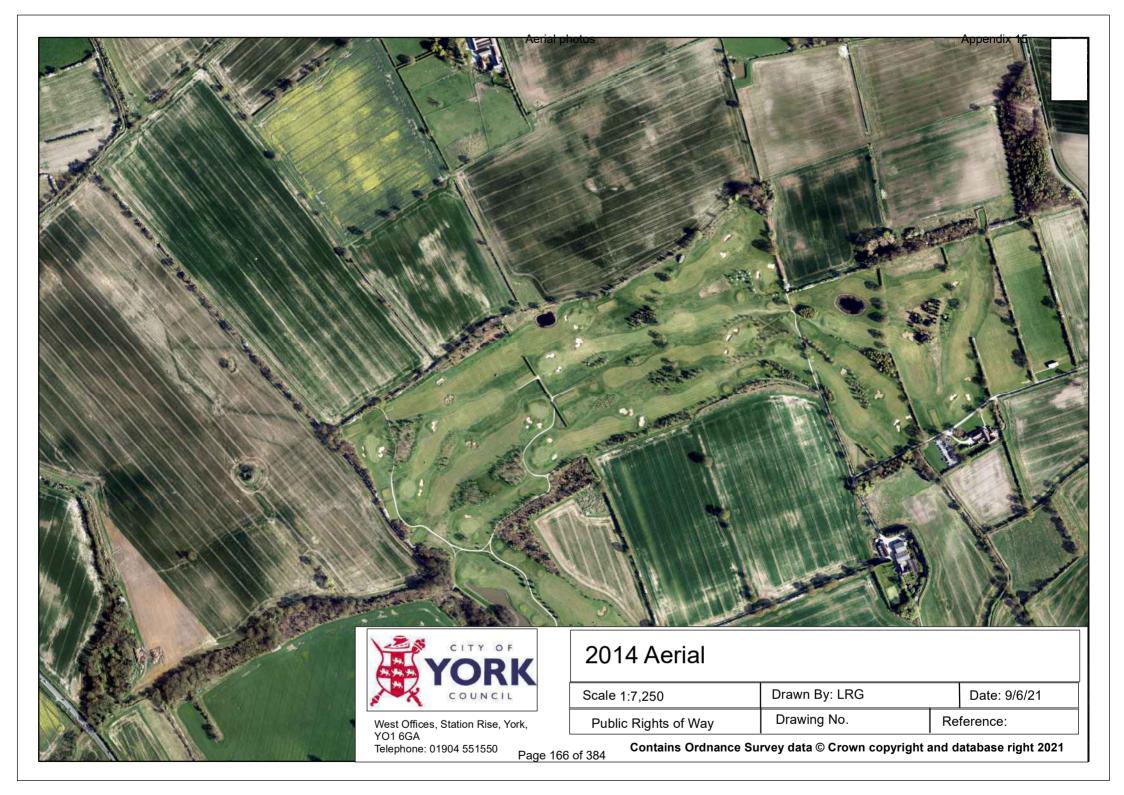

**Appendix 15** 

**Aerial photos** 

# STATEMENT OF CASE OF THE COUNCIL OF THE CITY OF YORK PUBLIC BRIDLEWAY SKELTON 12 MODIFICATION ORDER 2021











**Appendix 16** 

**Photos of route** 

# STATEMENT OF CASE OF THE COUNCIL OF THE CITY OF YORK PUBLIC BRIDLEWAY SKELTON 12 MODIFICATION ORDER 2021

All photos were taken in June 2021.

1. Taken from the A19 road at point A on the order route.



2. Taken between point A and B on the order route, close to point B.



3. Taken between point A and B on the order route, close to point B.



## 4. Taken close to point B on the order route



5. Taken close to point B on the order route.



## 6. Taken at point B on the order route



## 7. Taken between point B and C on the order route.



### 8. Taken between point B and C on the order route.



9. Taken between point B and C close to point C on the order route.



## 10. Taken between point B and C close to point C on the order route.