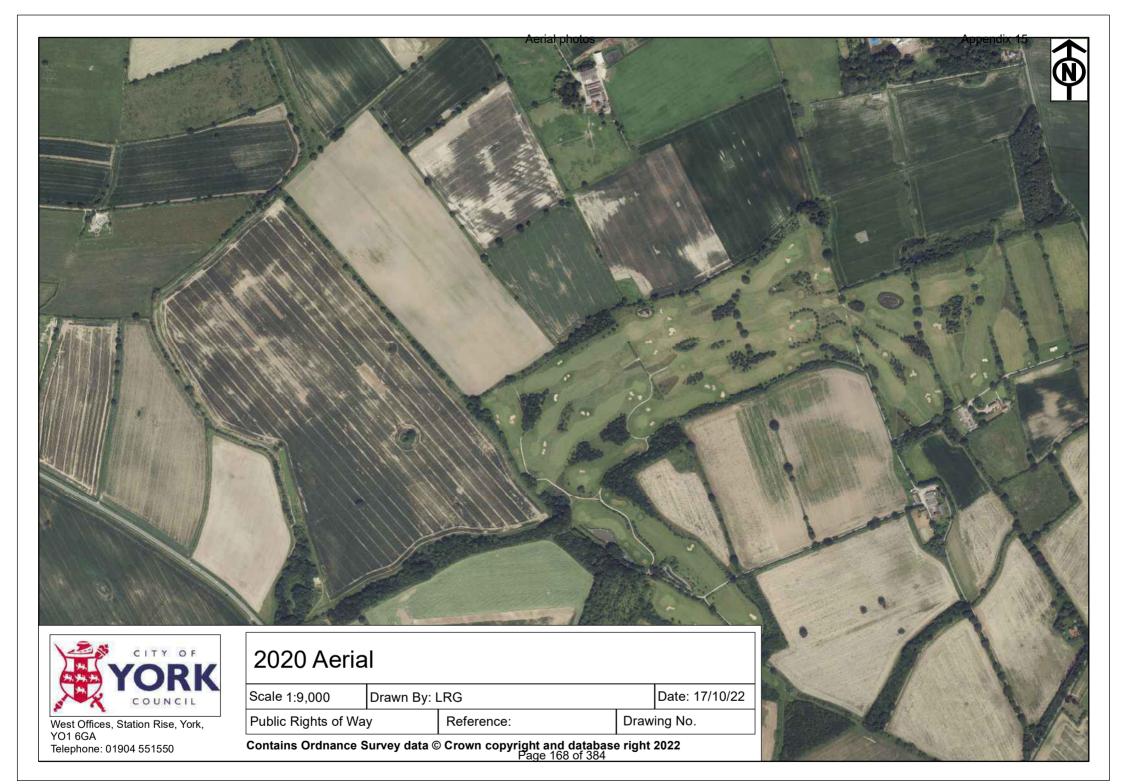

**Appendix 15** 

**Aerial photos** 

# STATEMENT OF CASE OF THE COUNCIL OF THE CITY OF YORK PUBLIC BRIDLEWAY SKELTON 12 MODIFICATION ORDER 2021











**Appendix 16** 

**Photos of route** 

# STATEMENT OF CASE OF THE COUNCIL OF THE CITY OF YORK PUBLIC BRIDLEWAY SKELTON 12 MODIFICATION ORDER 2021

All photos were taken in June 2021.

1. Taken from the A19 road at point A on the order route.



2. Taken between point A and B on the order route, close to point B.



3. Taken between point A and B on the order route, close to point B.



## 4. Taken close to point B on the order route



5. Taken close to point B on the order route.



## 6. Taken at point B on the order route



## 7. Taken between point B and C on the order route.



### 8. Taken between point B and C on the order route.



9. Taken between point B and C close to point C on the order route.



## 10. Taken between point B and C close to point C on the order route.



##