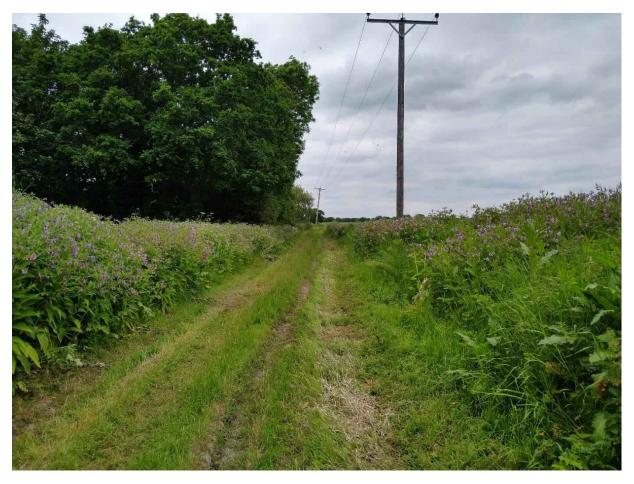

## 7. Taken between point B and C on the order route.

### 8. Taken between point B and C on the order route.

9. Taken between point B and C close to point C on the order route.