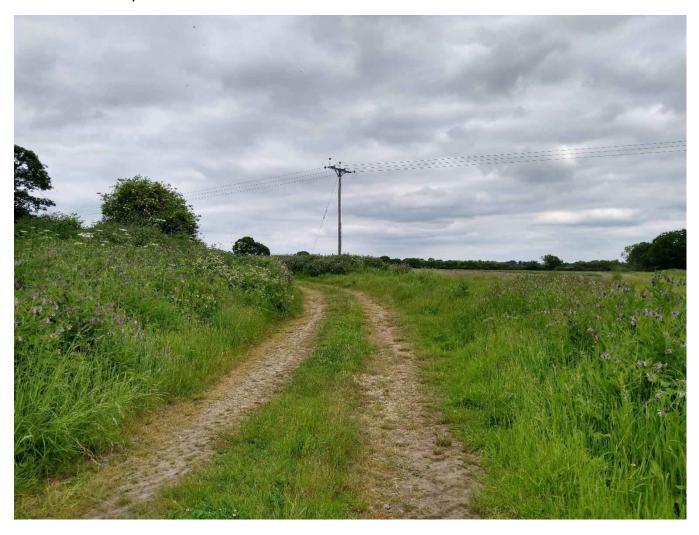

## 6. Taken at point B on the order route

## 7. Taken between point B and C on the order route.