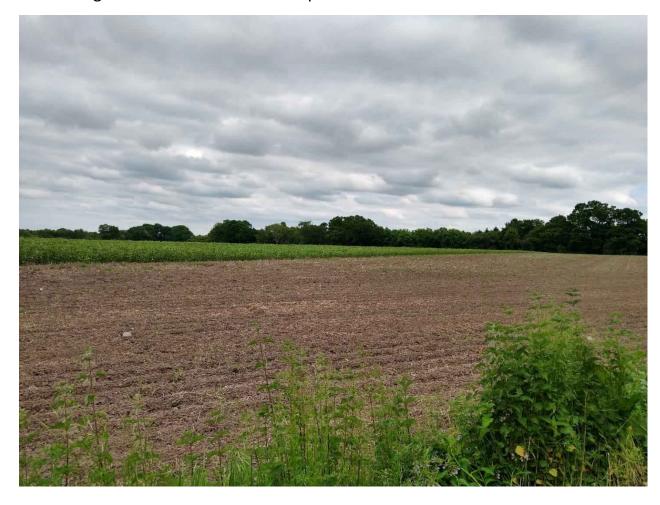

# STATEMENT OF CASE OF THE COUNCIL OF THE CITY OF YORK PUBLIC BRIDLEWAY SKELTON 12 MODIFICATION ORDER 2021

All photos were taken in June 2021.

1. Taken from the A19 road at point A on the order route.

2. Taken between point A and B on the order route, close to point B.

3. Taken between point A and B on the order route, close to point B.