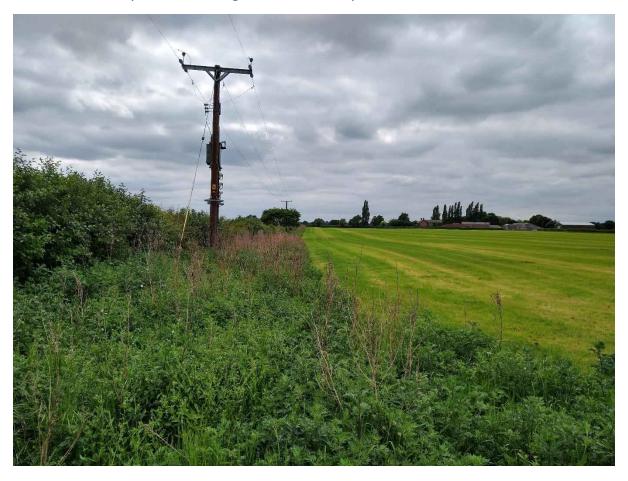

#### 11. Taken at Point C on the order route.

## 12.Looking from Point C east towards point D of the order route.