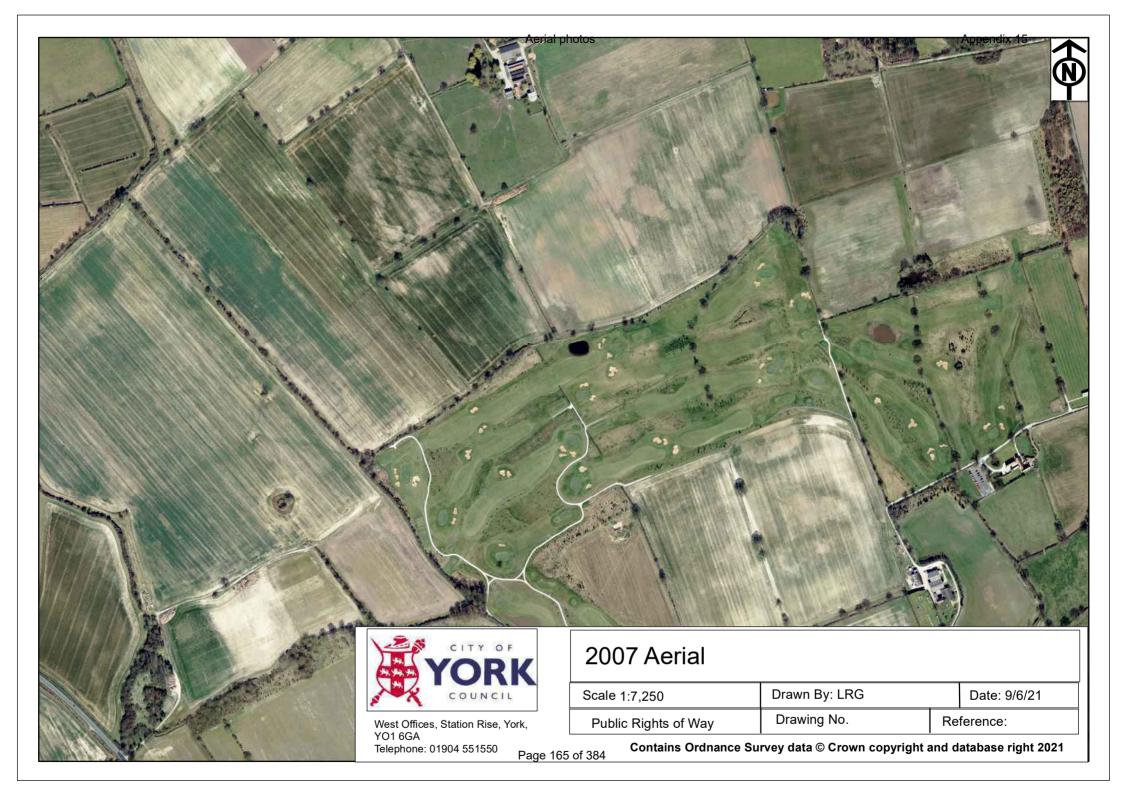

**Appendix 15** 

**Aerial photos** 

# STATEMENT OF CASE OF THE COUNCIL OF THE CITY OF YORK PUBLIC BRIDLEWAY SKELTON 12 MODIFICATION ORDER 2021











**Appendix 16** 

**Photos of route** 

# STATEMENT OF CASE OF THE COUNCIL OF THE CITY OF YORK PUBLIC BRIDLEWAY SKELTON 12 MODIFICATION ORDER 2021

All photos were taken in June 2021.

1. Taken from the A19 road at point A on the order route.



2. Taken between point A and B on the order route, close to point B.



3. Taken between point A and B on the order route, close to point B.



## 4. Taken close to point B on the order route



5. Taken close to point B on the order route.



## 6. Taken at point B on the order route



## 7. Taken between point B and C on the order route.



### 8. Taken between point B and C on the order route.



9. Taken between point B and C close to point C on the order route.



## 10. Taken between point B and C close to point C on the order route.