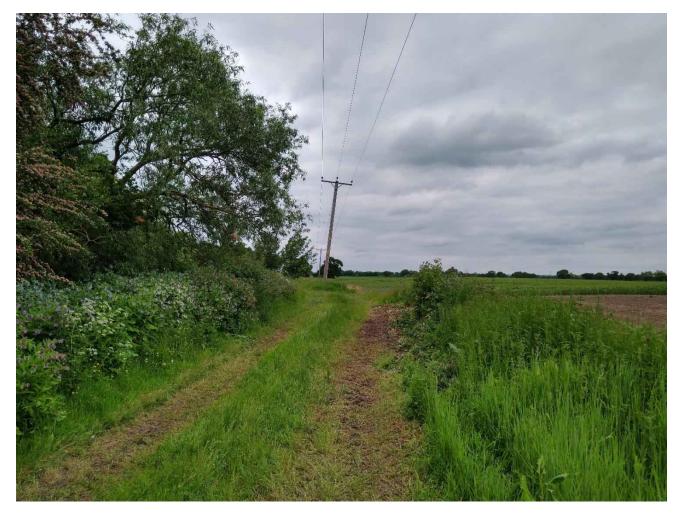

### 8. Taken between point B and C on the order route.

9. Taken between point B and C close to point C on the order route.

## 10. Taken between point B and C close to point C on the order route.