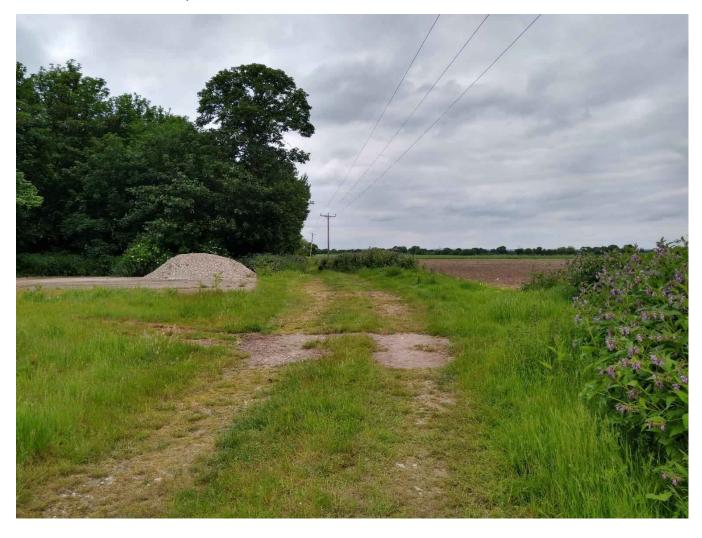

### 8. Taken between point B and C on the order route.

9. Taken between point B and C close to point C on the order route.

## 10. Taken between point B and C close to point C on the order route.