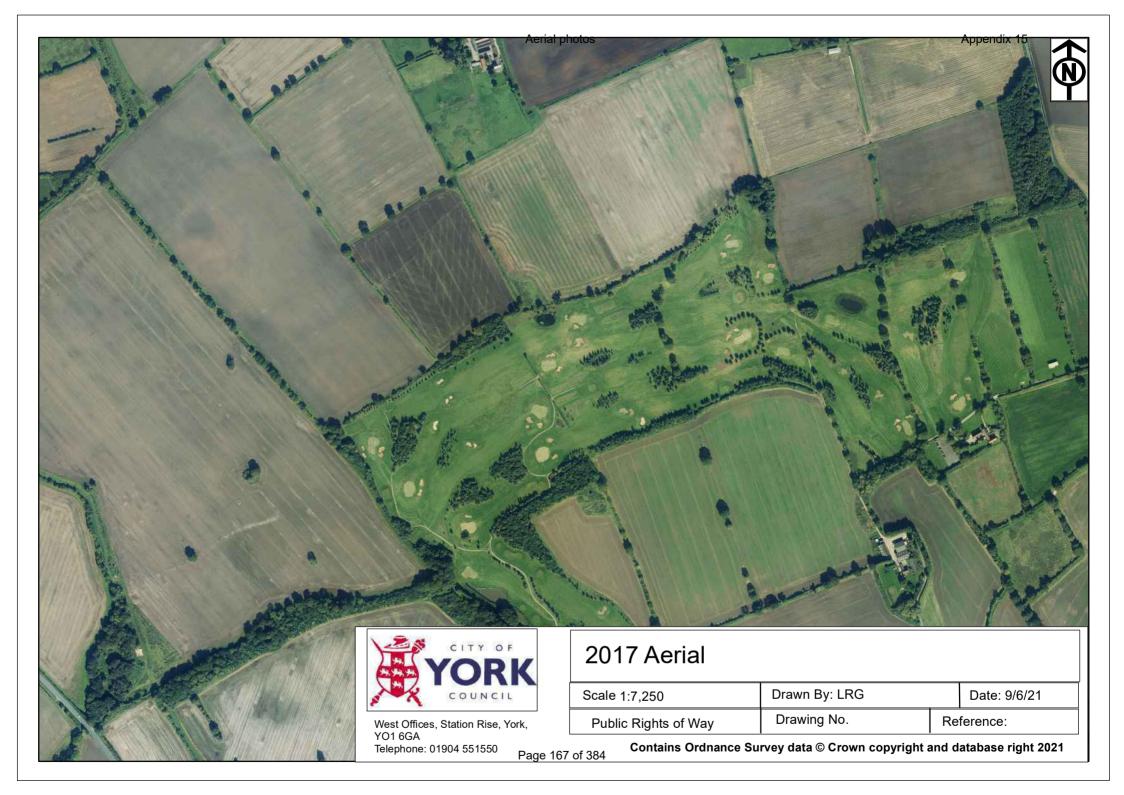

**Appendix 15** 

**Aerial photos** 

# STATEMENT OF CASE OF THE COUNCIL OF THE CITY OF YORK PUBLIC BRIDLEWAY SKELTON 12 MODIFICATION ORDER 2021











**Appendix 16** 

**Photos of route** 

# STATEMENT OF CASE OF THE COUNCIL OF THE CITY OF YORK PUBLIC BRIDLEWAY SKELTON 12 MODIFICATION ORDER 2021

All photos were taken in June 2021.

1. Taken from the A19 road at point A on the order route.



2. Taken between point A and B on the order route, close to point B.



3. Taken between point A and B on the order route, close to point B.



## 4. Taken close to point B on the order route



5. Taken close to point B on the order route.



## 6. Taken at point B on the order route



## 7. Taken between point B and C on the order route.



### 8. Taken between point B and C on the order route.



9. Taken between point B and C close to point C on the order route.



## 10. Taken between point B and C close to point C on the order route.