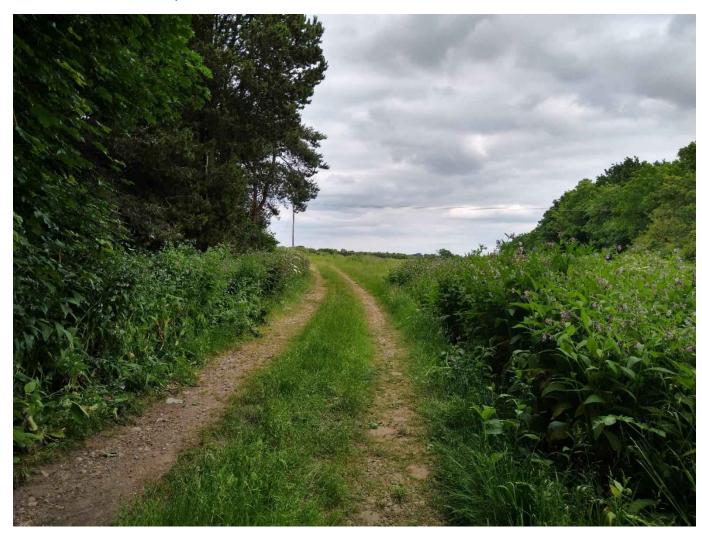

# STATEMENT OF CASE OF THE COUNCIL OF THE CITY OF YORK PUBLIC BRIDLEWAY SKELTON 12 MODIFICATION ORDER 2021

All photos were taken in June 2021.

1. Taken from the A19 road at point A on the order route.

2. Taken between point A and B on the order route, close to point B.

3. Taken between point A and B on the order route, close to point B.