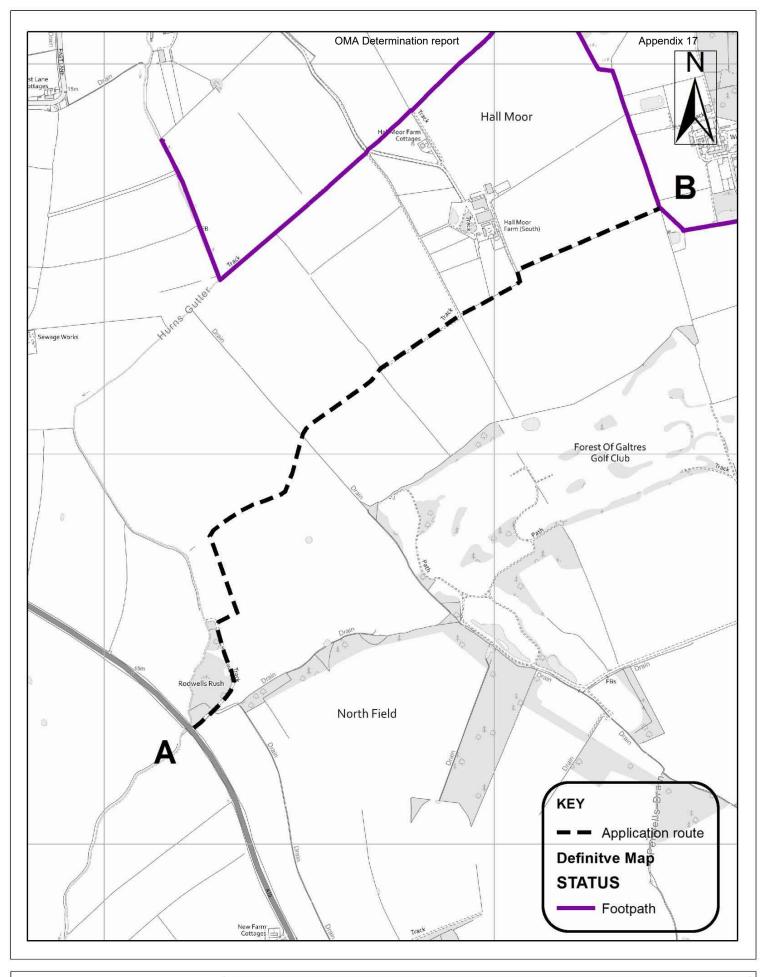

## **Appendix 17**

## **OMA Determination report**

## Application to be determined – 201805 Skelton – Hurns Bridge to Moorlands Wood DMMO application to record as public bridleway A-B on the map below

| Evidence supporting the application                                                                   | Evidence refuting the application                                                                                                                                                             |
|-------------------------------------------------------------------------------------------------------|-----------------------------------------------------------------------------------------------------------------------------------------------------------------------------------------------|
| The application route appears on all the Ordnance Survey maps available to the council (1854 onwards) | 1910 Finance Act for the affected land makes no reference to the presence of a public right of way                                                                                            |
| 1630 map of the Forest of Galtres                                                                     | The route appears to be a cul-de-sac for equestrians as it is noted as a footpath only east of Hall Moor Farm (South)                                                                         |
| 1807 Skelton Inclosure Award refers to the route in connection with the maintenance of hedges         | 1807 Skelton Inclosure Award does not set the route out as a highway of any description (neither public nor private)                                                                          |
|                                                                                                       | 1977 NYCC diversion of the recorded public footpath through Hall Moor Farm (South) shows the application route but makes no reference to it. It does refer to other unaffected rights of way. |
|                                                                                                       | The application route was not referred to during the creation of the definitive map.                                                                                                          |