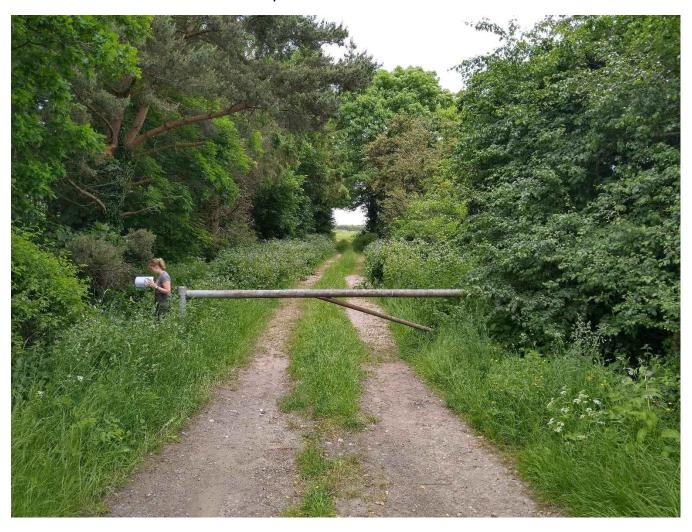

# STATEMENT OF CASE OF THE COUNCIL OF THE CITY OF YORK PUBLIC BRIDLEWAY SKELTON 12 MODIFICATION ORDER 2021

All photos were taken in June 2021.

1. Taken from the A19 road at point A on the order route.

2. Taken between point A and B on the order route, close to point B.

3. Taken between point A and B on the order route, close to point B.

## 4. Taken close to point B on the order route

5. Taken close to point B on the order route.