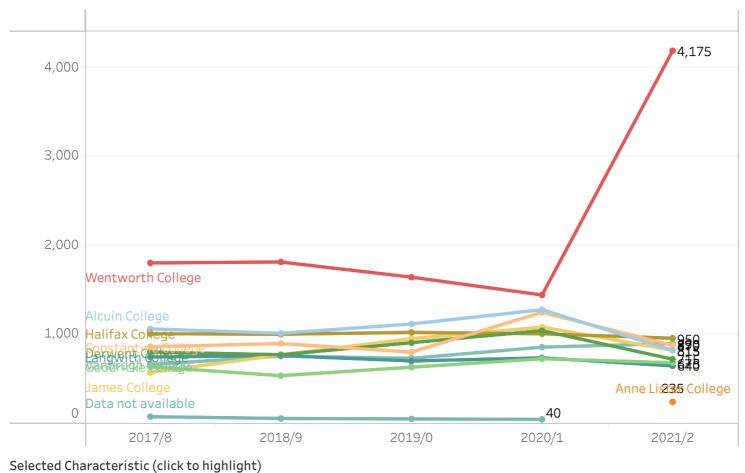

## Student Headcount by College

|                     | 2017/8 | 2018/9 | 2019/0 | 2020/1 | 2021/2 |
|---------------------|--------|--------|--------|--------|--------|
| Data not available  | 70     | 50     | 45     | 40     |        |
| Alcuin College      | 1,055  | 1,005  | 1,110  | 1,270  | 815    |
| Anne Lister College |        |        |        |        | 235    |
| Constantine College | 855    | 890    | 795    | 1,240  | 870    |
| Derwent College     | 795    | 765    | 900    | 1,035  | 715    |
| Goodricke College   | 630    | 530    | 625    | 720    | 675    |
| Halifax College     | 1,000  | 995    | 1,015  | 1,000  | 950    |
| James College       | 565    | 765    | 945    | 1,075  | 815    |
| Langwith College    | 740    | 755    | 695    | 730    | 640    |
| Vanbrugh College    | 655    | 750    | 725    | 850    | 890    |
| Wentworth College   | 1,795  | 1,805  | 1,635  | 1,435  | 4,175  |
| Grand Total         | 8,165  | 8,315  | 8,490  | 9,395  | 10,775 |

## Student Headcount by College

Data not availa... Alcuin College

Anne Lister Col... Constantine Co... Derwent College Good