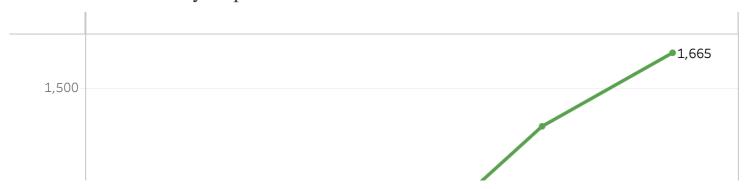

## Student Headcount by Department

(AII)

|                                                         | 2017/8 | 2018/9 | 2019/0 | 2020/1 | 2021/2 |
|---------------------------------------------------------|--------|--------|--------|--------|--------|
| Environment and Geography                               | 255    | 235    | 255    | 225    | 270    |
| Health Sciences                                         | 450    | 435    | 385    | 435    | 445    |
| History                                                 | 315    | 315    | 315    | 320    | 355    |
| History of Art                                          | 105    | 100    | 95     | 110    | 115    |
| Hull York Medical School                                | 140    | 150    | 210    | 240    | 240    |
| International Pathway College                           | 160    | 165    | 190    | 75     | 75     |
| Language and Linguistic Science                         | 180    | 185    | 180    | 170    | 185    |
| Mathematics                                             | 320    | 330    | 335    | 265    | 330    |
| Music                                                   | 185    | 205    | 235    | 255    | 290    |
| Natural Sciences                                        | 50     | 35     | 50     | 45     | 45     |
| PGCE                                                    | 110    | 140    | 105    | 155    | 110    |
| Philosophy                                              | 105    | 75     | 95     | 80     | 105    |
| Philosophy, Politics and Economi                        | 170    | 145    | 150    | 105    | 115    |
| Physics                                                 | 170    | 220    | 220    | 200    | 250    |
| Politics                                                | 325    | 315    | 335    | 385    | 455    |
| Psychology                                              | 325    | 330    | 280    | 330    | 350    |
| Registrar's and Planning Research Centre for the Social | 15     | 5      | 10     | 85     | 95     |
|                                                         | 25     | 15     | 20     | 25     | 25     |
| School of Social and Political<br>Scie                  | 50     | 60     | 55     | 45     | 45     |
| Social Policy and Social Work                           | 250    | 315    | 285    | 195    | 155    |
| Social Work                                             | 160    | 160    | 40     | 65     | 50     |
| Sociology                                               | 160    | 160    | 260    | 430    | 535    |
| Stained Glass Conservation                              | 10     | 5      | 5      |        |        |
| The York Law School                                     | 245    | 275    | 290    | 385    | 380    |
| The York Management School                              | 780    | 830    | 765    | 1,320  | 1,665  |
| Theatre, Film, Television and Inte                      | 255    | 225    | 290    | 320    | 410    |
| Grand Total                                             | 8,165  | 8,315  | 8,490  | 9,395  | 10,775 |