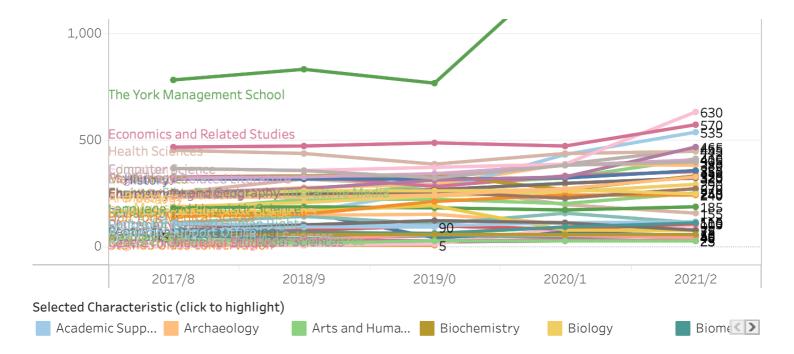

## Student Headcount by Department

|                                  | 2017/8 | 2018/9 | 2019/0 | 2020/1 | 2021/2 |
|----------------------------------|--------|--------|--------|--------|--------|
| Academic Support Office          | 70     | 90     | 90     |        |        |
| Archaeology                      | 230    | 230    | 240    | 270    | 325    |
| Arts and Humanities Collaborativ | 30     | 15     | 25     | 25     | 25     |
| Biochemistry                     | 55     | 55     | 55     | 55     | 55     |
| Biology                          | 235    | 260    | 260    | 265    | 245    |
| Biomedical Sciences              | 70     | 65     | 60     | 90     | 110    |
| Centre for Applied Human Rights  | 45     |        |        |        |        |
| Centre for Lifelong Learning     | 75     | 100    | 120    | 110    | 75     |
| Centre for Medieval Studies      | 20     | 30     | 25     | 30     | 25     |
| Centre for Women's Studies       | 20     | 30     | 55     | 50     | 40     |
| Chemistry                        | 250    | 250    | 265    | 295    | 320    |
| Computer Science                 | 365    | 355    | 320    | 380    | 395    |
| Economics and Related Studies    | 465    | 470    | 485    | 470    | 570    |
| Education                        | 365    | 355    | 370    | 385    | 630    |
| Electronic Engineering           | 250    | 270    | 310    | 325    | 465    |
| English and Related Literature   | 320    | 325    | 340    | 380    | 405    |
| Environment and Geography        | 255    | 235    | 255    | 225    | 270    |
| Health Sciences                  | 450    | 435    | 385    | 435    | 445    |
| History                          | 315    | 315    | 315    | 320    | 355    |
| History of Art                   | 105    | 100    | 95     | 110    | 115    |
| Hull York Medical School         | 140    | 150    | 210    | 240    | 240    |
| International Pathway College    | 160    | 165    | 190    | 75     | 75     |
| Language and Linguistic Science  | 180    | 185    | 180    | 170    | 185    |
| Mathematics                      | 320    | 330    | 335    | 265    | 330    |
| Music                            | 185    | 205    | 235    | 255    | 290    |
| Natural Sciences                 | 50     | 35     | 50     | 45     | 45     |
| PGCE                             | 110    | 140    | 105    | 155    | 110    |
|                                  |        |        |        |        |        |

## Student Headcount by Department

(AII)

|                                                         | 2017/8 | 2018/9 | 2019/0 | 2020/1 | 2021/2 |
|---------------------------------------------------------|--------|--------|--------|--------|--------|
| Environment and Geography                               | 255    | 235    | 255    | 225    | 270    |
| Health Sciences                                         | 450    | 435    | 385    | 435    | 445    |
| History                                                 | 315    | 315    | 315    | 320    | 355    |
| History of Art                                          | 105    | 100    | 95     | 110    | 115    |
| Hull York Medical School                                | 140    | 150    | 210    | 240    | 240    |
| International Pathway College                           | 160    | 165    | 190    | 75     | 75     |
| Language and Linguistic Science                         | 180    | 185    | 180    | 170    | 185    |
| Mathematics                                             | 320    | 330    | 335    | 265    | 330    |
| Music                                                   | 185    | 205    | 235    | 255    | 290    |
| Natural Sciences                                        | 50     | 35     | 50     | 45     | 45     |
| PGCE                                                    | 110    | 140    | 105    | 155    | 110    |
| Philosophy                                              | 105    | 75     | 95     | 80     | 105    |
| Philosophy, Politics and Economi                        | 170    | 145    | 150    | 105    | 115    |
| Physics                                                 | 170    | 220    | 220    | 200    | 250    |
| Politics                                                | 325    | 315    | 335    | 385    | 455    |
| Psychology                                              | 325    | 330    | 280    | 330    | 350    |
| Registrar's and Planning Research Centre for the Social | 15     | 5      | 10     | 85     | 95     |
|                                                         | 25     | 15     | 20     | 25     | 25     |
| School of Social and Political<br>Scie                  | 50     | 60     | 55     | 45     | 45     |
| Social Policy and Social Work                           | 250    | 315    | 285    | 195    | 155    |
| Social Work                                             | 160    | 160    | 40     | 65     | 50     |
| Sociology                                               | 160    | 160    | 260    | 430    | 535    |
| Stained Glass Conservation                              | 10     | 5      | 5      |        |        |
| The York Law School                                     | 245    | 275    | 290    | 385    | 380    |
| The York Management School                              | 780    | 830    | 765    | 1,320  | 1,665  |
| Theatre, Film, Television and Inte                      | 255    | 225    | 290    | 320    | 410    |
| Grand Total                                             | 8,165  | 8,315  | 8,490  | 9,395  | 10,775 |