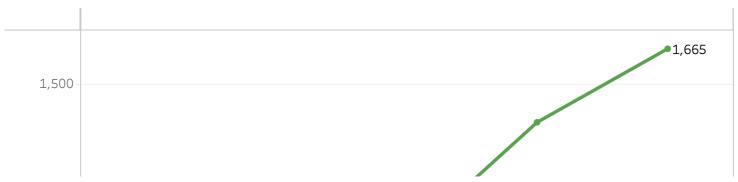

## Student Headcount by Department

(AII)

|                                                         | 2017/8 | 2018/9 | 2019/0 | 2020/1 | 2021/2 |
|---------------------------------------------------------|--------|--------|--------|--------|--------|
| Environment and Geography                               | 255    | 235    | 255    | 225    | 270    |
| Health Sciences                                         | 450    | 435    | 385    | 435    | 445    |
| History                                                 | 315    | 315    | 315    | 320    | 355    |
| History of Art                                          | 105    | 100    | 95     | 110    | 115    |
| Hull York Medical School                                | 140    | 150    | 210    | 240    | 240    |
| International Pathway College                           | 160    | 165    | 190    | 75     | 75     |
| Language and Linguistic Science                         | 180    | 185    | 180    | 170    | 185    |
| Mathematics                                             | 320    | 330    | 335    | 265    | 330    |
| Music                                                   | 185    | 205    | 235    | 255    | 290    |
| Natural Sciences                                        | 50     | 35     | 50     | 45     | 45     |
| PGCE                                                    | 110    | 140    | 105    | 155    | 110    |
| Philosophy                                              | 105    | 75     | 95     | 80     | 105    |
| Philosophy, Politics and Economi                        | 170    | 145    | 150    | 105    | 115    |
| Physics                                                 | 170    | 220    | 220    | 200    | 250    |
| Politics                                                | 325    | 315    | 335    | 385    | 455    |
| Psychology                                              | 325    | 330    | 280    | 330    | 350    |
| Registrar's and Planning Research Centre for the Social | 15     | 5      | 10     | 85     | 95     |
|                                                         | 25     | 15     | 20     | 25     | 25     |
| School of Social and Political<br>Scie                  | 50     | 60     | 55     | 45     | 45     |
| Social Policy and Social Work                           | 250    | 315    | 285    | 195    | 155    |
| Social Work                                             | 160    | 160    | 40     | 65     | 50     |
| Sociology                                               | 160    | 160    | 260    | 430    | 535    |
| Stained Glass Conservation                              | 10     | 5      | 5      |        |        |
| The York Law School                                     | 245    | 275    | 290    | 385    | 380    |
| The York Management School                              | 780    | 830    | 765    | 1,320  | 1,665  |
| Theatre, Film, Television and Inte                      | 255    | 225    | 290    | 320    | 410    |
| Grand Total                                             | 8,165  | 8,315  | 8,490  | 9,395  | 10,775 |