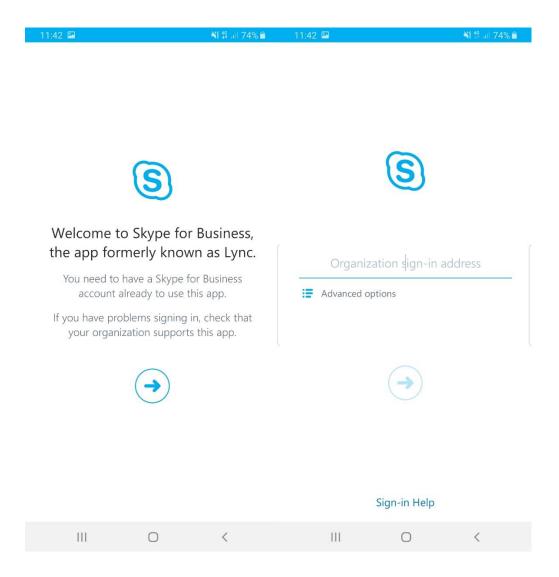

Once you have gone through the 5 Deny/Accept options, you will be presented with "Terms of use", which you will need to accept to use the app.

Once you have accepted and clicked next you will be taken to the log on screen, where you will be required to enter your York.gov.uk email address along with your usual log on password: