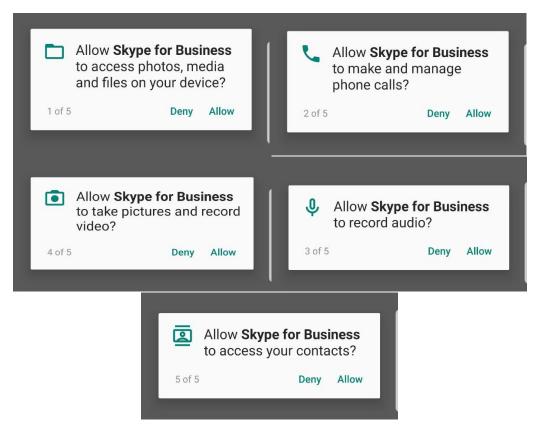

### Once installed, select "Open"

When the app first opens, you will be asked for a number of permissions. You are able to choose Deny or Allow, however selecting Deny may mean some features will not work properly.