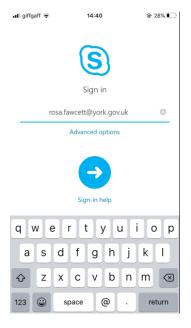

Once you have gone through the 5 Deny/Accept options, you will be presented with "Terms of use", which you will need to accept to use the app.

Once you have accepted and clicked next you will be taken to the log on screen, where you will be required to enter your York.gov.uk email address along with your usual log on password: