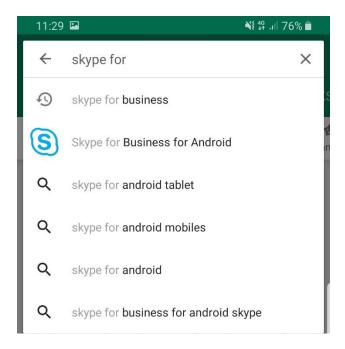

### Android

How to Download and sign in

Open the "Play Store" from your apps on your phone:

Search for "Skype for Business" in the search bar and select the "Skype for Business for Android" from the results: