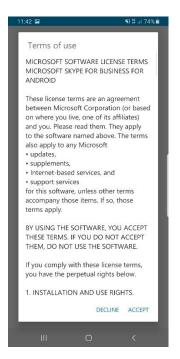

Once you have gone through the 5 Deny/Accept options, you will be presented with "Terms of use", which you will need to accept to use the app.

Once you have accepted and clicked next you will be taken to the log on screen, where you will be required to enter your York.gov.uk email address along with your usual log on password: