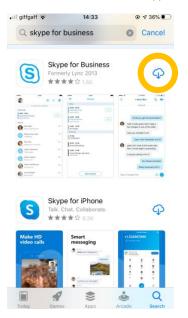

### Android

How to Download and sign in

Open the "Play Store" from your apps on your phone:

Search for "Skype for Business" in the search bar and select the "Skype for Business for Android" from the results: