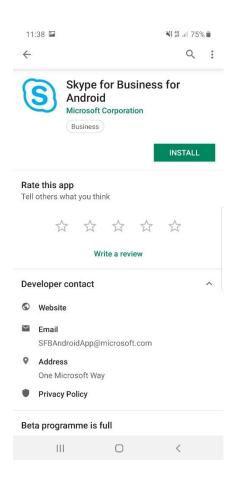

### Android

How to Download and sign in

Open the "Play Store" from your apps on your phone:

Search for "Skype for Business" in the search bar and select the "Skype for Business for Android" from the results:

Select "Install"