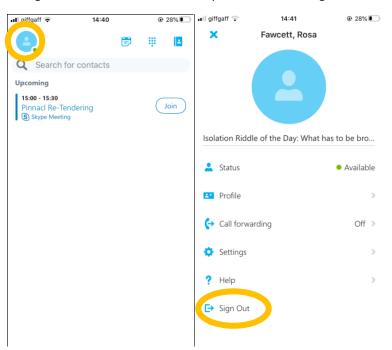

Finally, once logged in you will see your contacts list

### Signing out

To sign out, click on your profile in the top left and select Sign Out.