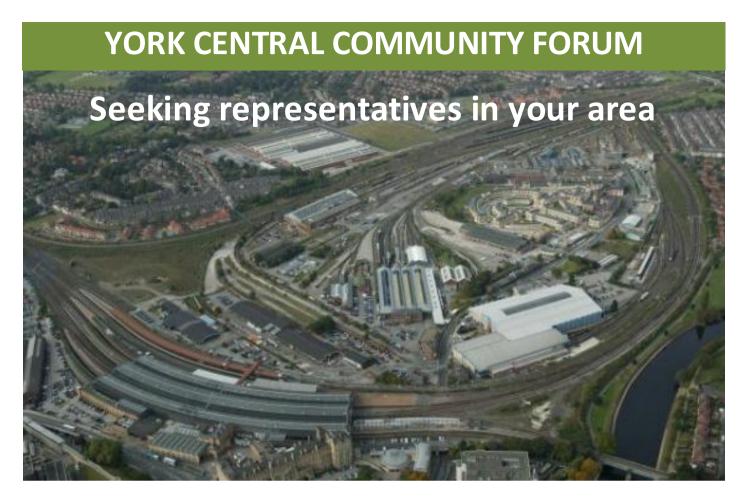

Community forums have been established for key sites across York to bring together residents, interest groups, councillors, officers and partners.

## York Central Community Forum will:

- provide a sounding board for the site at key stages of the development process
- create an understanding of, and influence schemes as they evolve

We are seeking representatives whose role will be to consider proposals, and to ensure that the work of the Forum is fed back to the wider community. If you are interested then please complete the expression of interest form overleaf.