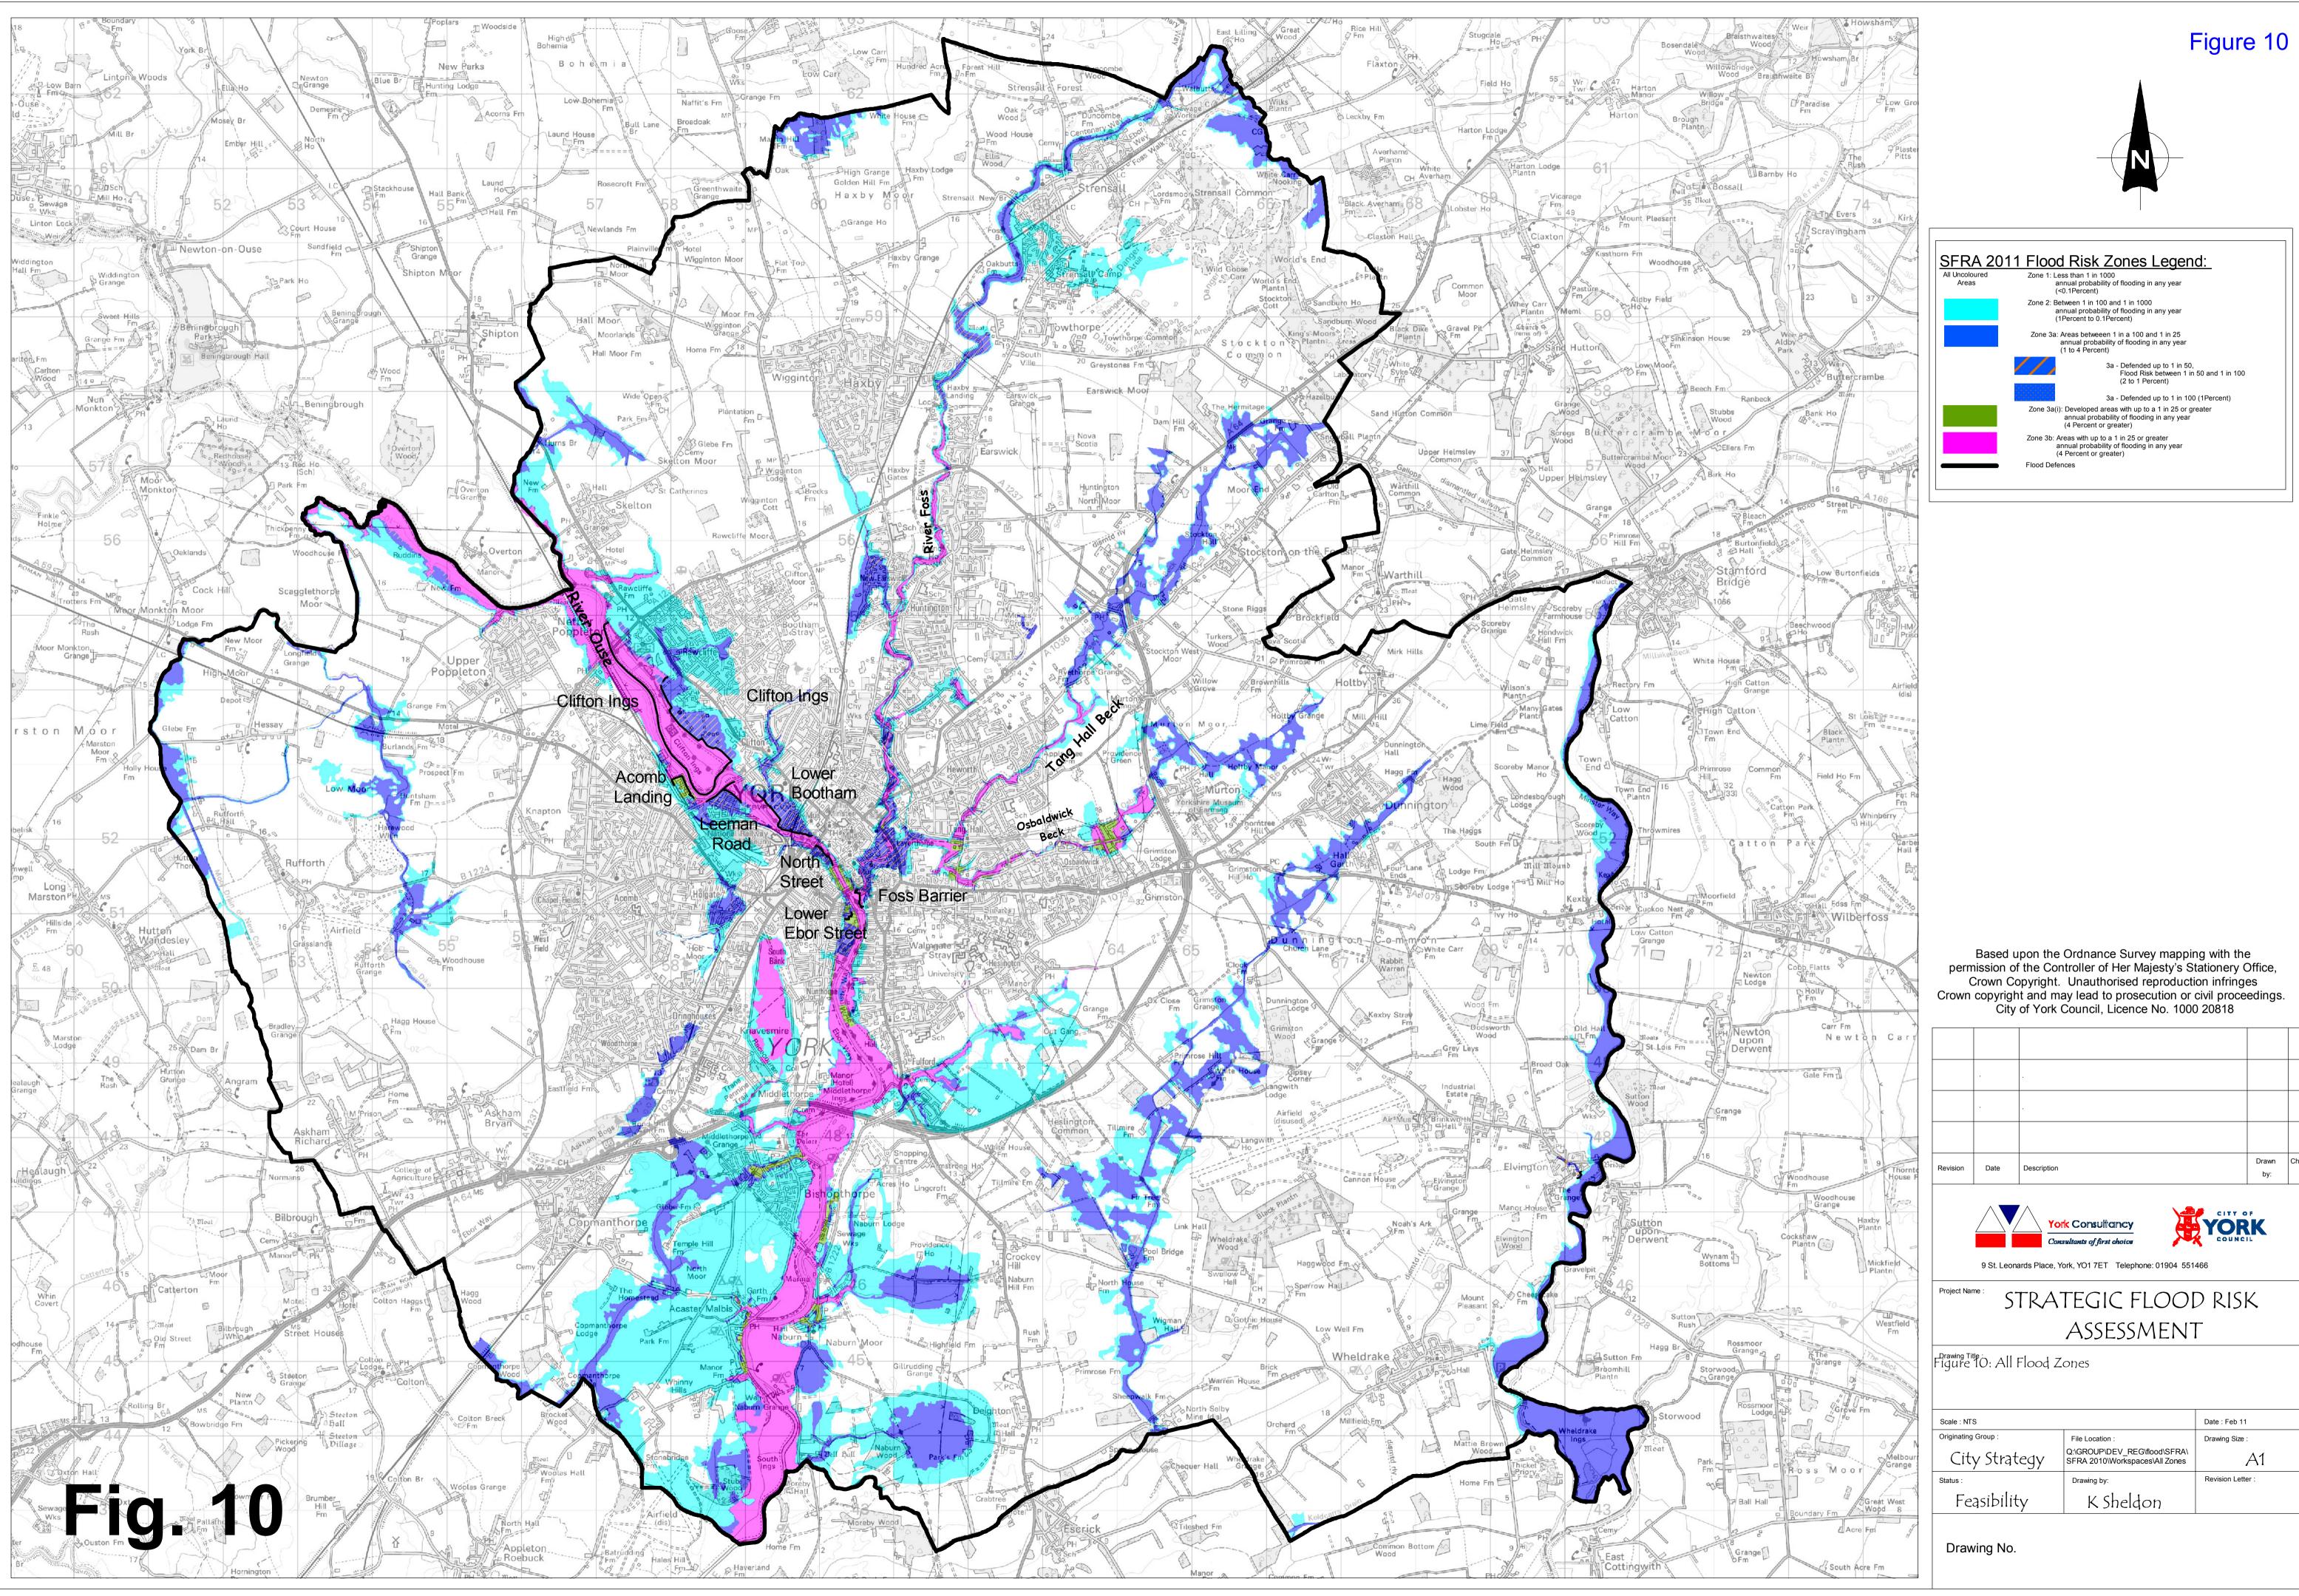

| levision | Date | Description | Drawn<br>by: | Checked<br>by: |
|----------|------|-------------|--------------|----------------|
|          |      |             |              | •              |

| Drowing Title                |  |
|------------------------------|--|
| Figure 10: All Flood Zones   |  |
| -Idure 1(), All Flood / ones |  |
|                              |  |