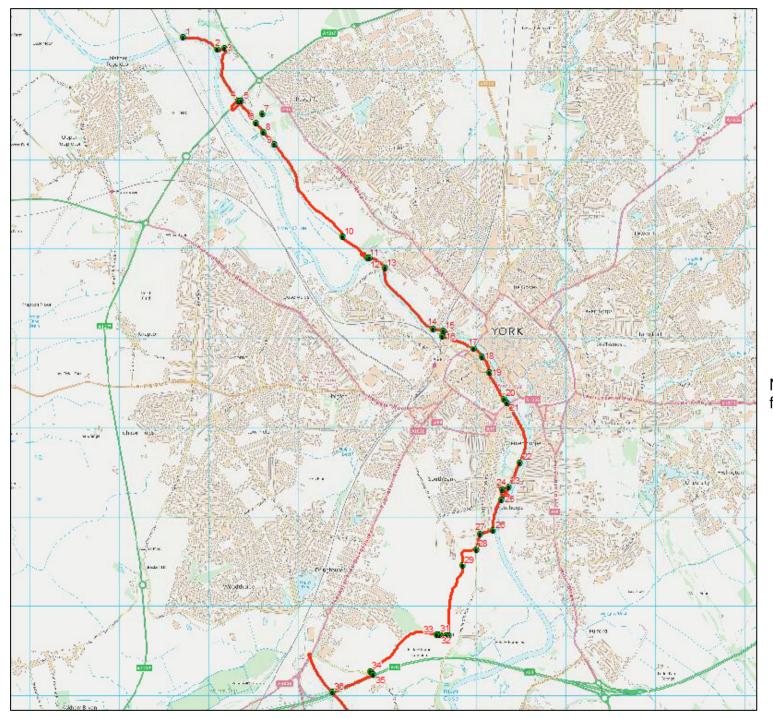

## ANNEX 3 NCN65 DfT Challenge Bid - Priced Measures

| Ref          | Section of Route                                                                                                                                                                                                                                                             | Width (m) | Length (m) | Area (m²) | rate | Total            |
|--------------|------------------------------------------------------------------------------------------------------------------------------------------------------------------------------------------------------------------------------------------------------------------------------|-----------|------------|-----------|------|------------------|
|              | Damaged section of riverbank north of Rawcliffe Landing and patching Completely rebuild and reinforce the riverbank on the outside bend of the River                                                                                                                         |           |            |           |      |                  |
| 1 to 2       | Ouse, total cost includes additional materials and riverside boat access                                                                                                                                                                                                     | 2.50      | 150.00     | 375.00    | 350  | 181250           |
| 3            | Access barrier opp cottages on Rawcliffe Landing                                                                                                                                                                                                                             | 2.00      | 4.00       | 8.00      | 100  | 800              |
| 3 to 4       | Rawcliffe Landing to A1237                                                                                                                                                                                                                                                   | 2.50      | 680.00     | 1700.00   | 30   | 51000            |
| 5            | Access ramp on south side of A1237                                                                                                                                                                                                                                           | 4.00      | 21.00      | 84.00     | 30   | 2520             |
| 5 to 6       | South of A1237 ramp to Rawcliffe Bar link path                                                                                                                                                                                                                               | 2.00      | 290.00     | 580.00    | 30   | 17400            |
| 6 to 7       | Rawcliffe Bar link path                                                                                                                                                                                                                                                      | 3.50      | 10.00      | 35.00     | 48   | 1680             |
| 6 to 8       | Rawcliffe Bar link path to next cattle grid south                                                                                                                                                                                                                            | 2.00      | 130.00     | 260.00    | 48   | 12480            |
| 9 to 10      | South side of Rawcliffe Copse to Blue Beck Bridge                                                                                                                                                                                                                            | 2.50      | 1140.00    | 2850.00   | 30   | 85500            |
| 10 to 11     | Blue Beck Bridge to cattle grid south of floodbank ramp                                                                                                                                                                                                                      | 2.00      | 455.00     | 910.00    | 30   | 27300            |
| 12 to 13     | Cattle grid to Clifton Bridge                                                                                                                                                                                                                                                | 2.00      | 185.00     | 370.00    | 30   | 11100            |
| 13 to 14     | Clifton Bridge to Almery Terrace Boathouse                                                                                                                                                                                                                                   | 2.50      | 910.00     | 2275.00   | 30   | 68250            |
| 14 to 15     | Almery Terrace                                                                                                                                                                                                                                                               | 3.00      | 125.00     | 375.00    | 30   | 11250            |
| 16           | Scarborough Bridge approach and Post Office Lane junction                                                                                                                                                                                                                    | 4.00      | 12.00      | 48.00     | 48   | 2304             |
| 16 to 17     | Esplanade from Post Office Lane to Lendal Bridge                                                                                                                                                                                                                             | 6.00      | 350.00     | 2100.00   | 30   | 63000            |
| 18 to 19     | North Street                                                                                                                                                                                                                                                                 |           |            | 1592.00   | 24   | 38208            |
| 19 to 20     | Skeldergate (carriageway patching)                                                                                                                                                                                                                                           |           |            | 1600.00   | 24   | 38400            |
| 20 to 21     | Terry Avenue adjacent to Bonding Warehouse                                                                                                                                                                                                                                   | 5.50      | 45.00      | 247.50    | 24   | 5940             |
| 21 TO 22     | Terry Avenue - Skeldergate Bridge to Parkside (carriageway patching)                                                                                                                                                                                                         |           |            | 500.00    | 24   | 12000            |
| 21 to 22     | Terry Avenue - Parkside to Rowntree Park main gate                                                                                                                                                                                                                           | 3.70      | 390.00     | 1443.00   | 24   | 34632            |
| 22           | Terry Avenue - Rowntree Park main gate                                                                                                                                                                                                                                       | 15.00     | 19.00      | 285.00    | 24   | 6840             |
| 22 to 23     | Terry Avenue - Rowntree Park main gate to Millennium Bridge                                                                                                                                                                                                                  | 3.90      | 290.00     | 1131.00   | 30   | 33930            |
| 25 to 26     | Terry Avenue extension - Millennium Bridge to foot of Terrys ramp Total cost includes costs for associated works to landscape the floodplain to provide compensatory storage and contribute to the Environment Agency works to floodcell B3 (See EA Five Year Plan for York) | 2.10      | 385.00     | 808.50    | 48   | 98808            |
| 28           | Bishopthorpe Road barrier through to Knavesmire                                                                                                                                                                                                                              | 5.00      | 11.00      | 55.00     | 30   | 1650             |
| 29           | Barrier on south side of Racecourse access road                                                                                                                                                                                                                              | 3.00      | 10.00      | 30.00     | 48   | 1440             |
| 29 to 30     | Green Lane junction to Racecourse access road                                                                                                                                                                                                                                | 2.80      | 820.00     | 2296.00   | 48   | 110208           |
| 34           | Junction of York Selby path with Sim Balk Lane link                                                                                                                                                                                                                          | 6.00      | 6.00       | 36.00     | 48   | 1728             |
| 35           | Bend adj to A64 / Sim Balk Lane bridge                                                                                                                                                                                                                                       | 2.50      | 26.00      | 65.00     | 48   | 3120             |
| 35 to 36     | Old ECML to foot of ramp adj to A64                                                                                                                                                                                                                                          | 2.00      | 415.00     | 830.00    | 48   | 39840            |
| 36 onwards   | A64 Bridge to Copmanthorpe Lane                                                                                                                                                                                                                                              | 2.50      | 380.00     | 950.00    | 48   | 45600            |
| All sections | Design and environmental assessment fees                                                                                                                                                                                                                                     |           |            |           |      | 60000            |
|              | Flood Signage - remote activated signage to advise users of flood risk                                                                                                                                                                                                       |           |            |           |      | 30000            |
|              | Interpretation boards along the route, works coordinated with Make it York and                                                                                                                                                                                               |           |            |           |      |                  |
|              | the York BID team activity                                                                                                                                                                                                                                                   |           |            |           |      | 20000<br>1118178 |

NCN 65 Route location references for scheme pricing