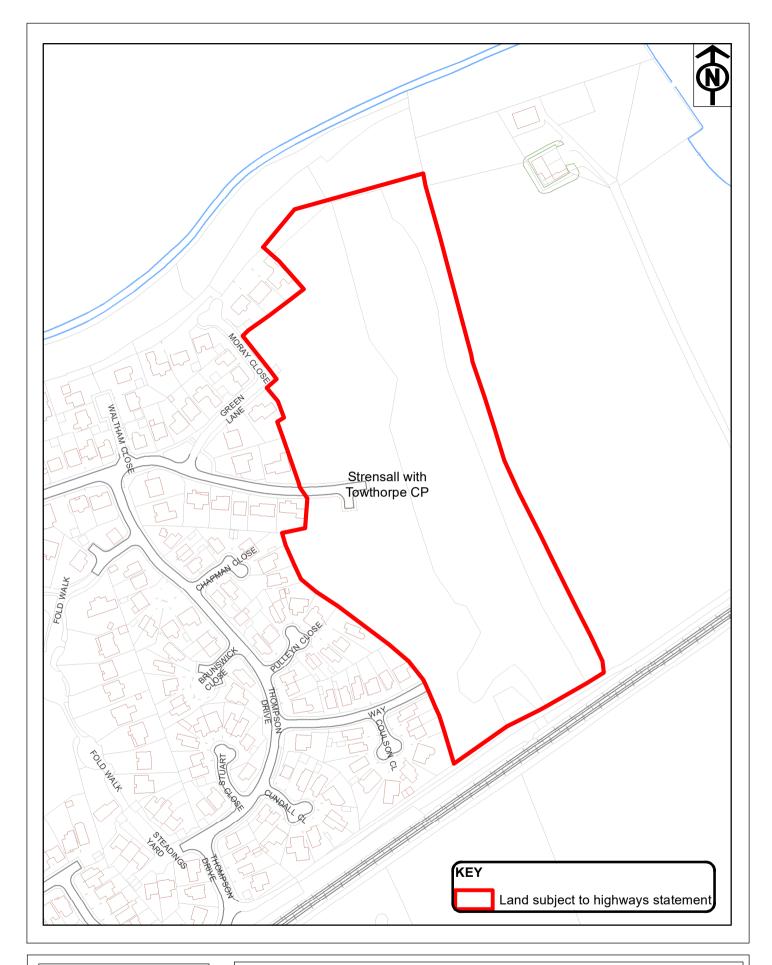

West Offices, Station Rise, York, YO1 6GA Telephone: 01904 551550 Notice of land owner deposit for land at Redmayne Brecks, Strensall

Scale 1:2,500 Drawn By:RJV Date:16/1/25

Public Rights of Way Reference: Drawing No.