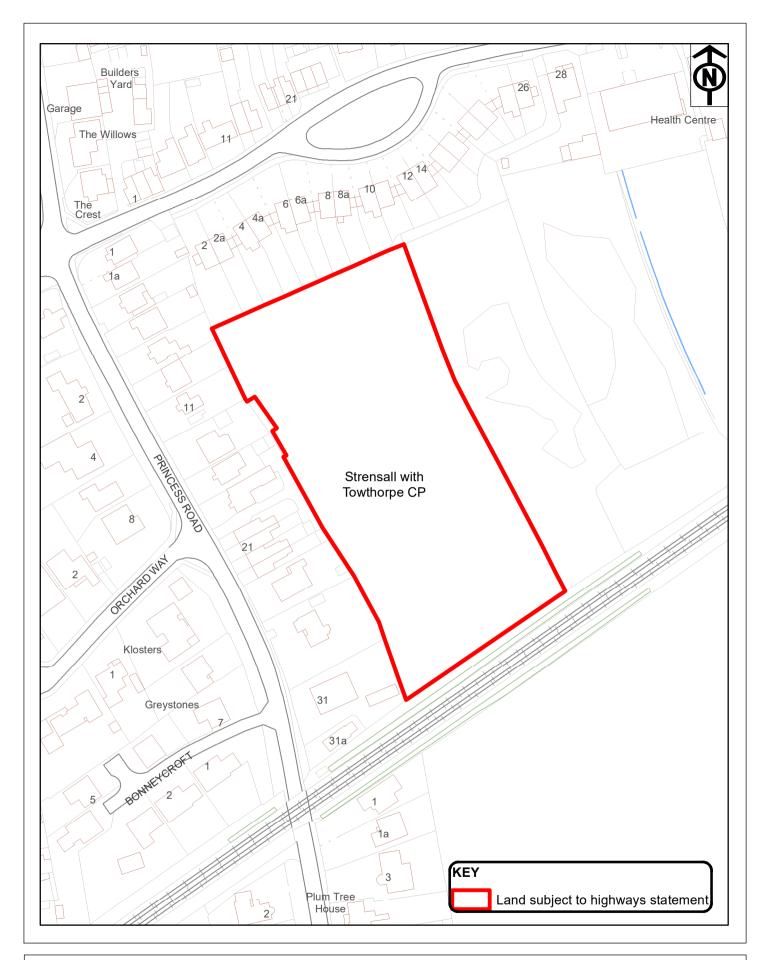

## Notice of land owner deposit for land at Princess Road, Strensall

Scale 1:1,500 Drawn By:RJV Date:16/1/25

Public Rights of Way Reference: Drawing No.

Contains Ordnance Survey data © Crown copyright and database right 2025