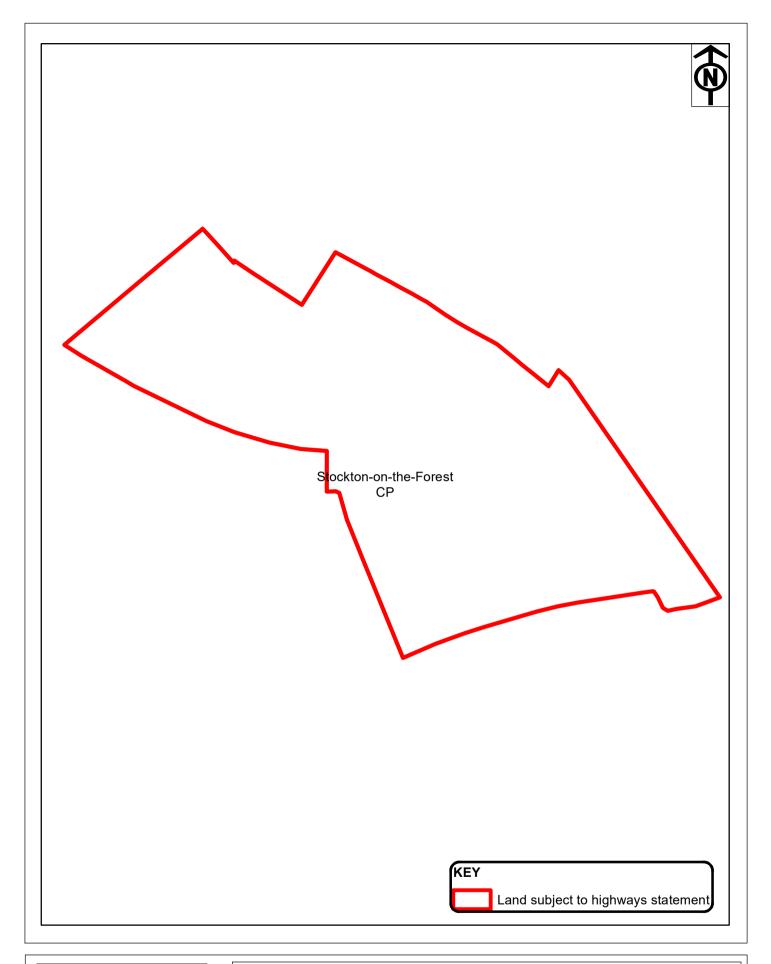

Contains Ordnance Survey data © Crown copyright and database right 2025

West Offices, Station Rise, York, YO1 6GA Telephone: 01904 551550 Notice of land owner deposit for land at Stockton Lane, Stockton-on-the-Forest

Scale 1:3,000 Drawn By:RJV Date:16/1/25

Public Rights of Way Reference: Drawing No.

Contains Ordnance Survey data © Crown copyright and database right 2025