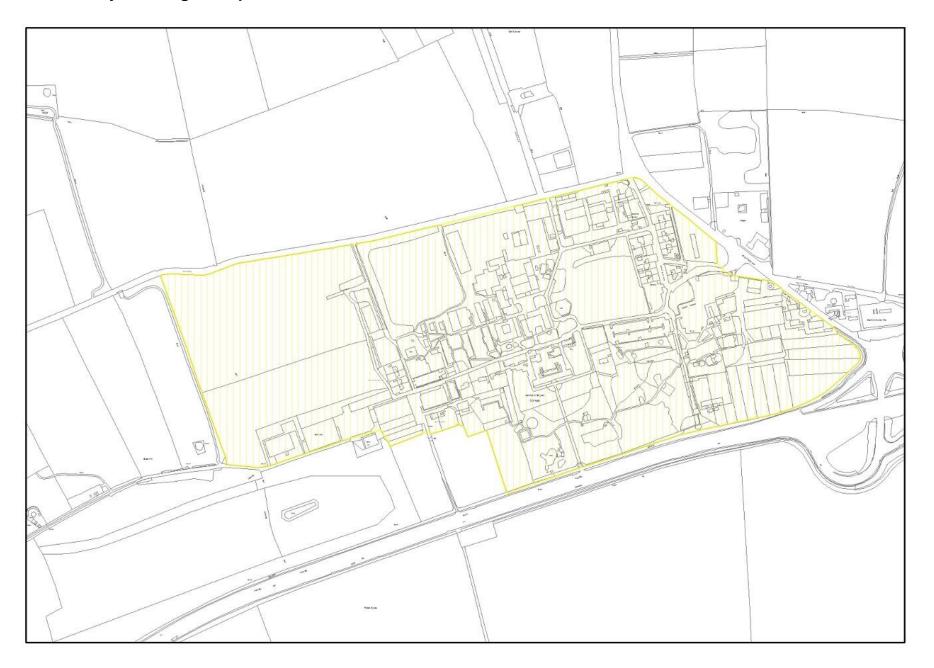

# **Community Infrastructure Levy Draft Charging Schedule Additional Mapping**

#### February 2022

The following maps have been included for clarity and provide detail of boundaries where rates in the draft Charging Schedule are differentiated by location. The extent of the university/ college campuses and strategic sites can also be found within the Policies Map of the emerging Local Plan.

#### York-wide variable rates



# City centre boundary



# **University of York Campus**



York St. John University Campus



York St. John University - Land at Heworth Croft



# Askham Bryan College Campus



## North-west quadrant of main CIL rates map



## North-east quadrant of main CIL rates map



## South-east quadrant of main CIL rates map



## South-west quadrant of main CIL rates map