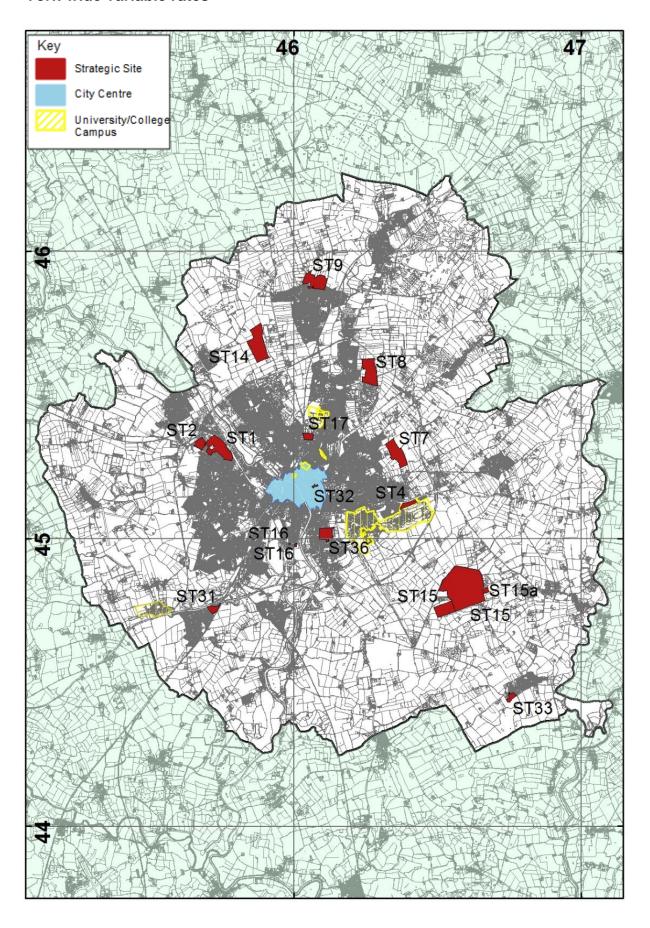

#### York-wide variable rates

# City centre boundary

# **University of York Campus**

York St. John University Campus

York St. John University - Land at Heworth Croft

# Askham Bryan College Campus