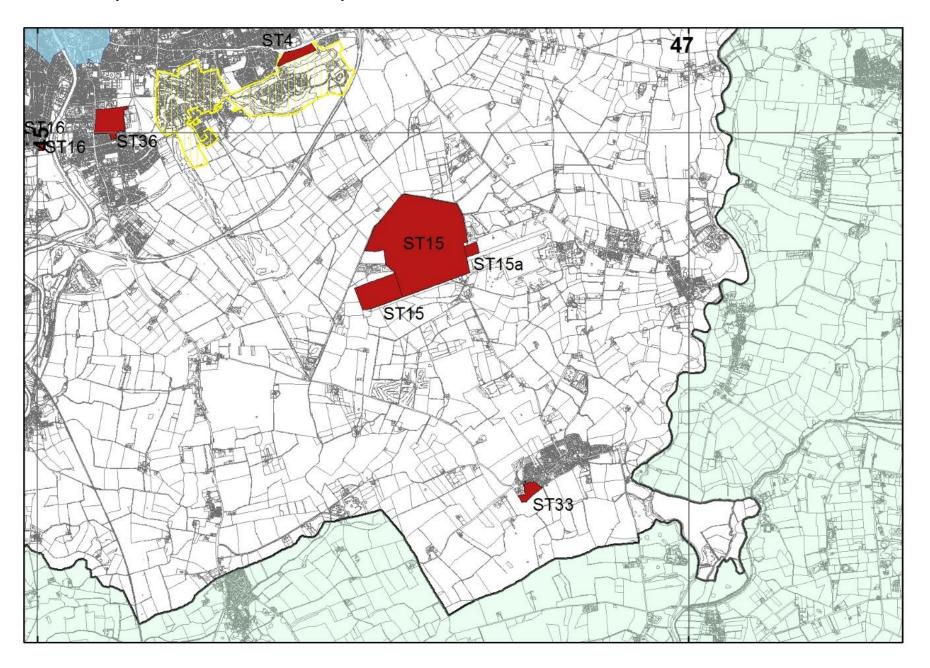

# **Community Infrastructure Levy Draft Charging Schedule Additional Mapping**

#### February 2022

The following maps have been included for clarity and provide detail of boundaries where rates in the draft Charging Schedule are differentiated by location. The extent of the university/ college campuses and strategic sites can also be found within the Policies Map of the emerging Local Plan.

#### York-wide variable rates



# City centre boundary



# **University of York Campus**



York St. John University Campus



York St. John University - Land at Heworth Croft



# Askham Bryan College Campus



## North-west quadrant of main CIL rates map



## North-east quadrant of main CIL rates map



## South-east quadrant of main CIL rates map



## South-west quadrant of main CIL rates map