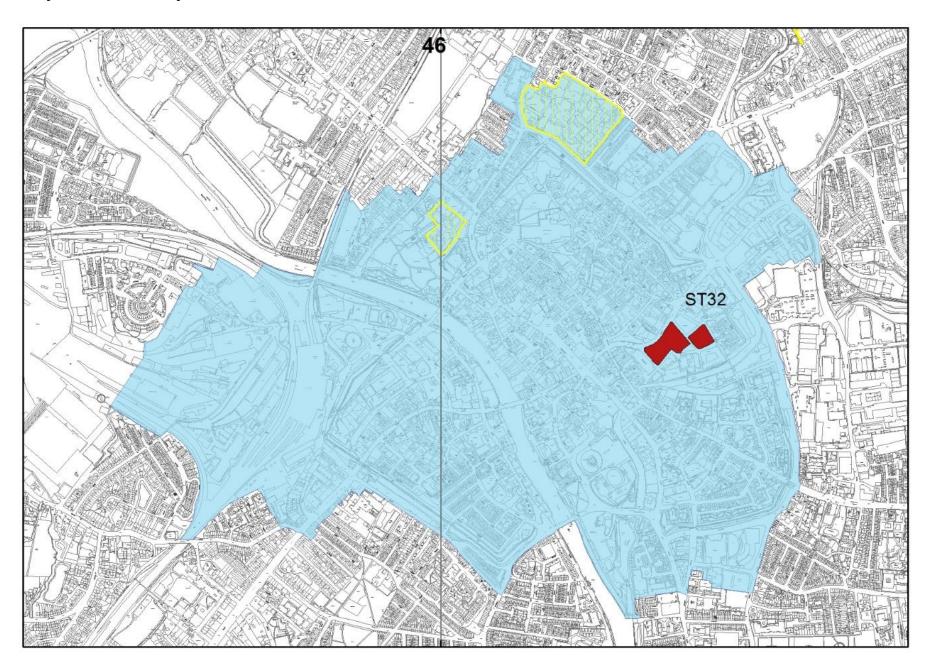

# City centre boundary

# **University of York Campus**

York St. John University Campus

York St. John University - Land at Heworth Croft