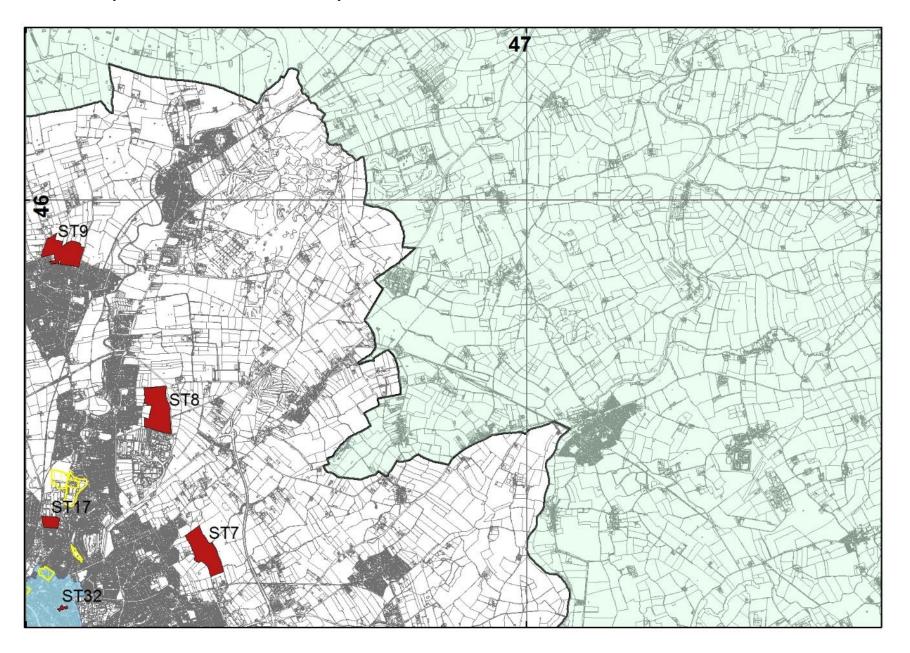

# **Community Infrastructure Levy Draft Charging Schedule Additional Mapping**

#### February 2022

The following maps have been included for clarity and provide detail of boundaries where rates in the draft Charging Schedule are differentiated by location. The extent of the university/ college campuses and strategic sites can also be found within the Policies Map of the emerging Local Plan.

#### York-wide variable rates



# City centre boundary



# **University of York Campus**



York St. John University Campus



York St. John University - Land at Heworth Croft



# Askham Bryan College Campus



## North-west quadrant of main CIL rates map



## North-east quadrant of main CIL rates map



## South-east quadrant of main CIL rates map



## South-west quadrant of main CIL rates map