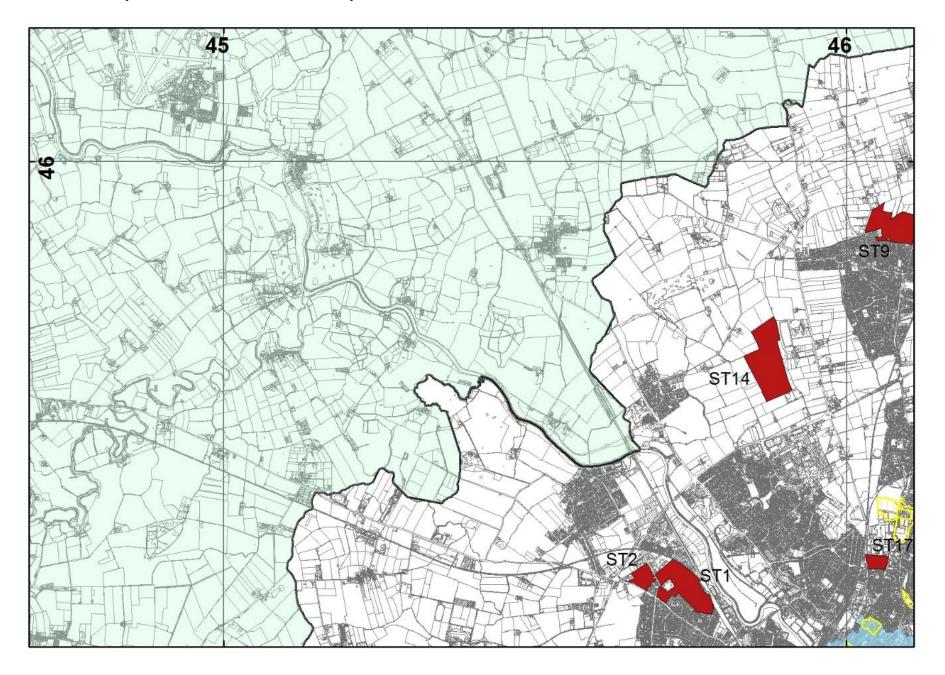

# **Community Infrastructure Levy Draft Charging Schedule Additional Mapping**

#### February 2022

The following maps have been included for clarity and provide detail of boundaries where rates in the draft Charging Schedule are differentiated by location. The extent of the university/ college campuses and strategic sites can also be found within the Policies Map of the emerging Local Plan.

#### York-wide variable rates



# City centre boundary



# **University of York Campus**



York St. John University Campus



York St. John University - Land at Heworth Croft



# Askham Bryan College Campus



## North-west quadrant of main CIL rates map



## North-east quadrant of main CIL rates map



## South-east quadrant of main CIL rates map



## South-west quadrant of main CIL rates map