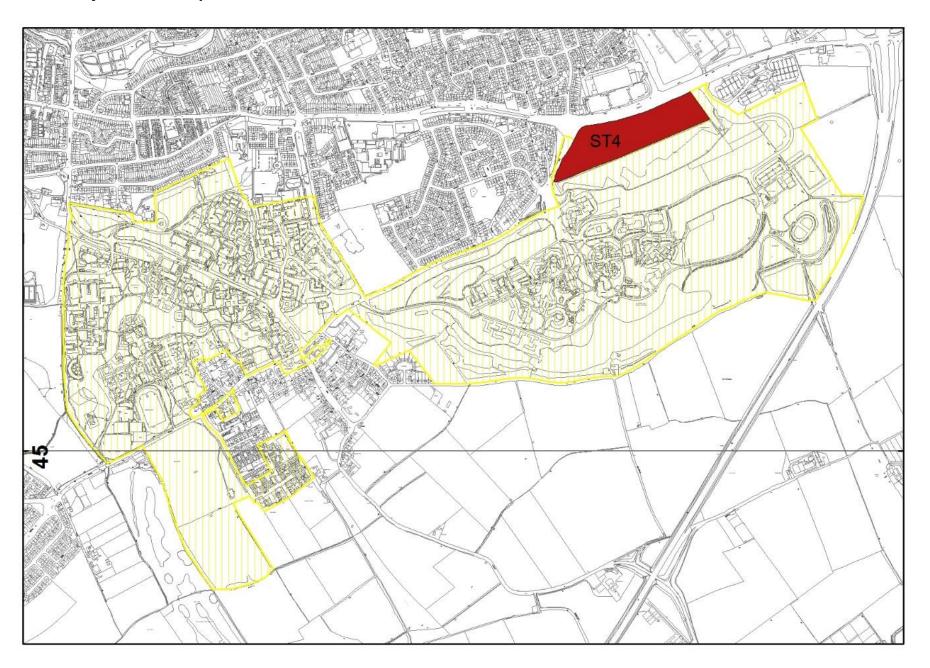

# **University of York Campus**

York St. John University Campus

York St. John University - Land at Heworth Croft