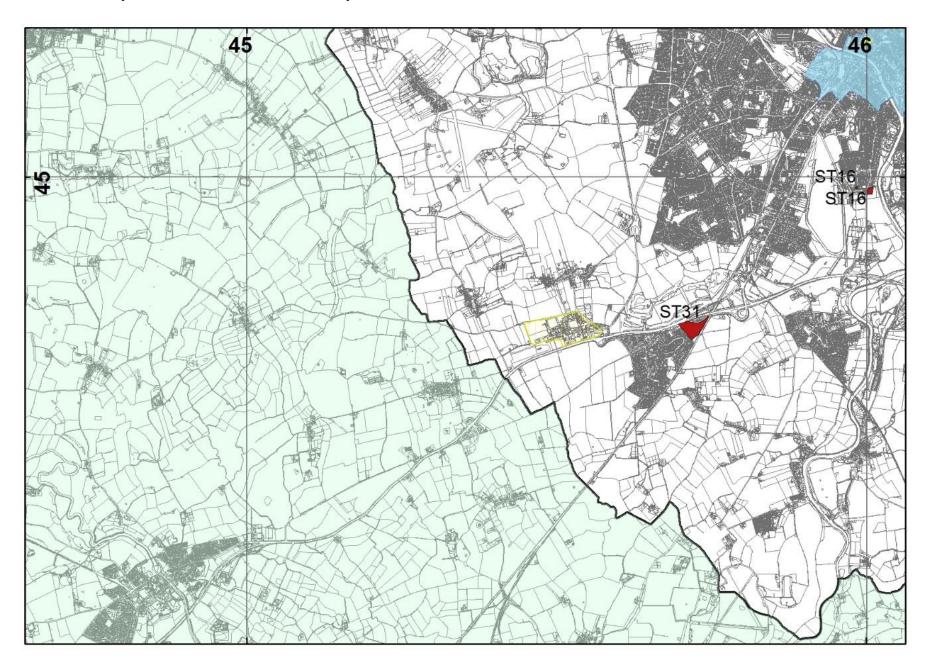

# **Community Infrastructure Levy Draft Charging Schedule Additional Mapping**

#### February 2022

The following maps have been included for clarity and provide detail of boundaries where rates in the draft Charging Schedule are differentiated by location. The extent of the university/ college campuses and strategic sites can also be found within the Policies Map of the emerging Local Plan.

#### York-wide variable rates



# City centre boundary



# **University of York Campus**



York St. John University Campus



York St. John University - Land at Heworth Croft



# Askham Bryan College Campus



## North-west quadrant of main CIL rates map



## North-east quadrant of main CIL rates map



## South-east quadrant of main CIL rates map



## South-west quadrant of main CIL rates map