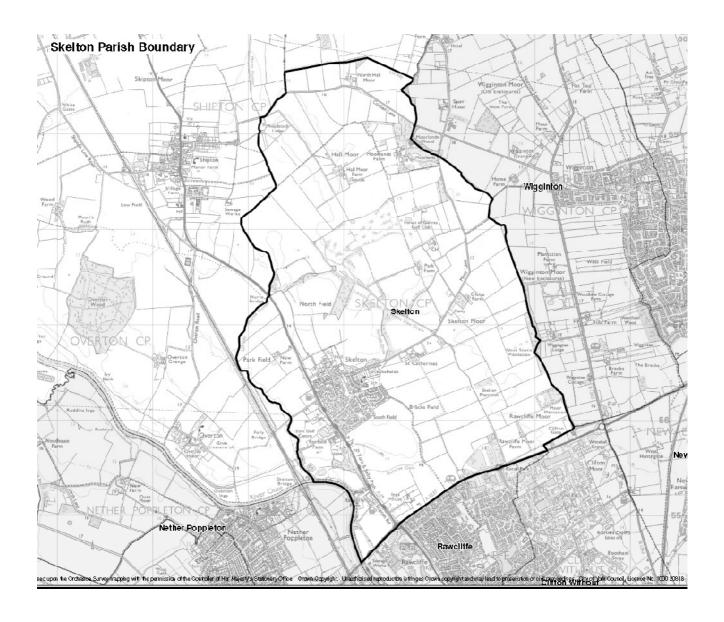

## **Proposed Area**

The proposed area for the Skelton NP is the whole of Skelton Parish, which is detailed on the map at the Enclosure.

The SPC represents and the SVT draws membership from the whole parish. Also, both organisations extend their geographical interests across the Parish, not confining representation to the main village settlement. Furthermore, any significant development beyond the village boundary will have impact on the village environment and, therefore, must be subject to neighbourhood planning. Therefore, the whole of Skelton Parish must be included in a Skelton NP.