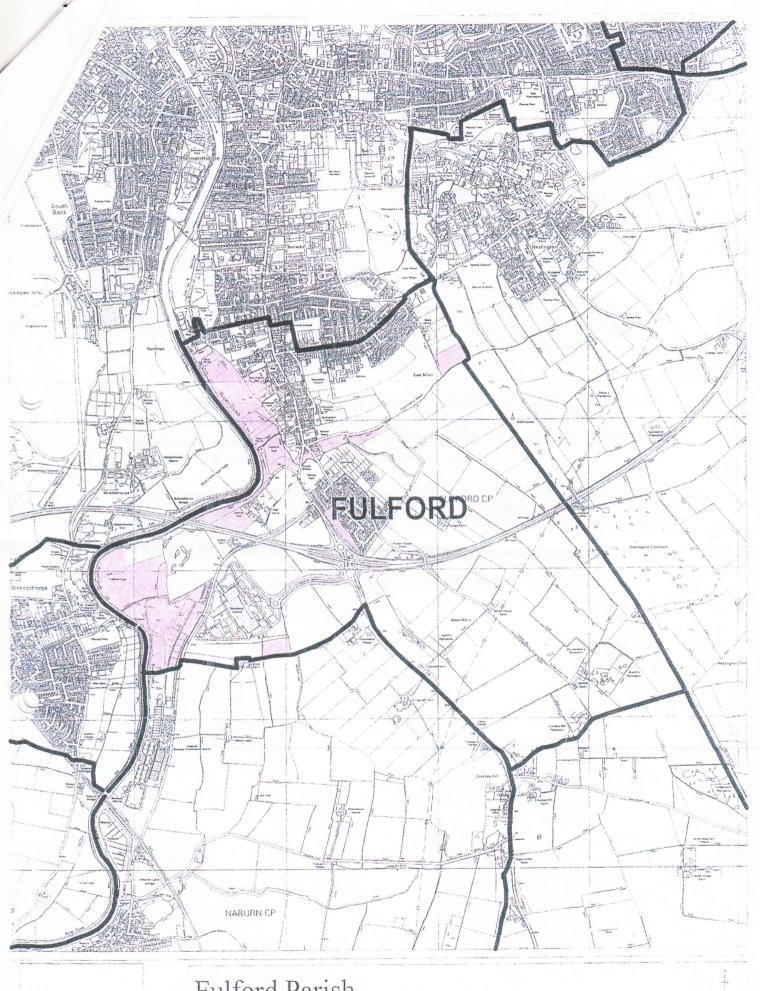

11 June 2014

Fulford Parish Council application for designation of Fulford Neighbourhood Plan Area

Dear Mr Grainger

Fulford Parish Council wishes to make a formal application to City of York Council for the designation of Fulford Parish as a Neighbourhood Plan Area. I have attached a Parish Plan with the boundaries of Fulford Parish indicated in bold black.