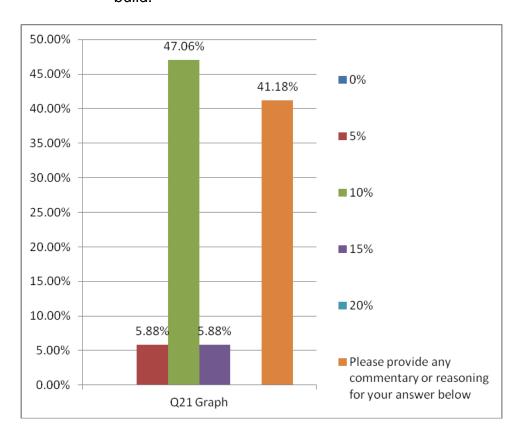

rk was reasonable
- No support of lower than a 5% or higher than a 15% non-implementation rate was made
- A summary of comments made to this question are as follows
  - As 10% is the historic non-implementation rate in York this is an appropriate measure;
  - 20% has been used where there is evidence to back this figure up.
     10% is usually seen as the appropriate amount;
  - Costs/market conditions affect delivery rates;

- Outline consent is granted on sites without developers involved. Once developers purchase a site they will not sit on it long if at all possible as they will wish to recoup their costs as quickly as they can;
- a large elderly housing provider has completed all approved consents for housing;
- Stop land banking! Let people who want to build to create a home build.



# 1.5. Windfall Technical Paper (2017)

A Windfall Technical Paper has been produced (Annex XX to this SHLAA). In determining a justified windfall figure to include in the plan, it was deemed appropriate to include a non-delivery rate specifically to windfalls. Further information on how this was determined should be sought from the technical paper.

Given that windfalls are already discounted, a further reduction should not be applied to avoid double counting.

## 1.6. Conclusions for non implementation rates

It is apparent that when considering the application of a non-implementation rate, a balance is required to ensure the most appropriate figure is applied, where demonstrated necessary.

The local evidence base collated demonstrates that it seems reasonable to apply a non-implement