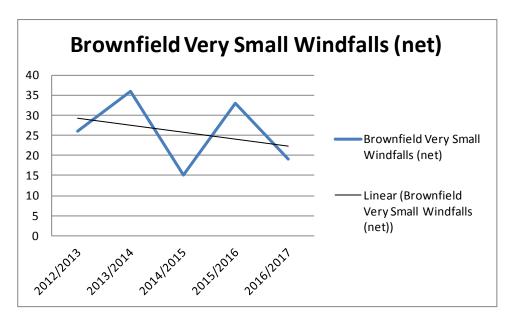

| 26                          | 0                            | 0                           | 110                                            | 151         |
| 2015/2016 | 33                                  | 10                          | 389                          | 0                           | 212                                            | 644         |
| 2016/2017 | 19                                  | 0                           | 91                           | 0                           | 383                                            | 493         |
| Totals    | 469                                 | 215                         | 558                          | 364                         | 1118                                           | 2724        |

























# **Greenfield Land Windfalls (2007-2017)**

| Year      | Very Small<br>Windfalls<br>(net) | Small<br>Windfalls<br>(net) | Medium<br>Windfalls<br>(net) | Large<br>Windfalls<br>(net) | Conversions/<br>Change of<br>Use (net) | Total (net) |
|-----------|----------------------------------|-----------------------------|------------------------------|-----------------------------|----------------------------------------|-------------|
| 2007/2008 | 5                                | 7                           | 7                            | 0                           | 8                                      | 27          |
| 2008/2009 | 3                                | 16                          | 0                            | 0                           | 5