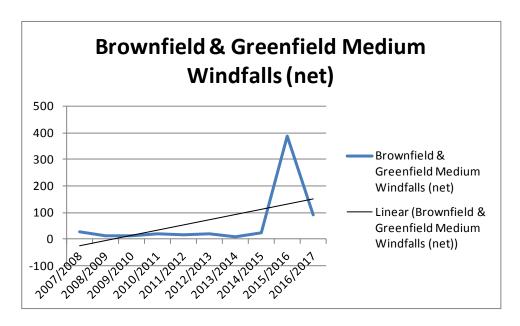

| 164         |
| 2014/2015 | 16                               | 26                          | 24                           | 0                           | 116                                  | 182         |
| 2015/2016 | 34                               | 11                          | 389                          | 0                           | 216                                  | 650         |
| 2016/2017 | 26                               | 0                           | 91                           | 0                           | 399                                  | 516         |
| Totals    | 506                              | 253                         | 618                          | 364                         | 1177                                 | 2918        |

























**Preferred Sites Consultation Comments and Responses** 

#### **Support Comments**

- Windfalls accurately reflect what actually happens within the City
- Agree with the inclusion of windfalls their omission in previous draft local plan artificially inflated housing need
- The inclusion of windfalls is in line with the NPPF.
- Support the overall strategy that includes windfall sites
- Support windfall inclusion after 5 years
- Agree sites over 0.2 should not be included within windfall projections
- Agree windfalls should not be included within the first 3 years of the Plan

#### Response

Our approach to a windfall allowance broadly follows that of the 2016 document. As previously explained housing windfalls other than sites of less than 0.2 ha or conversions and changes