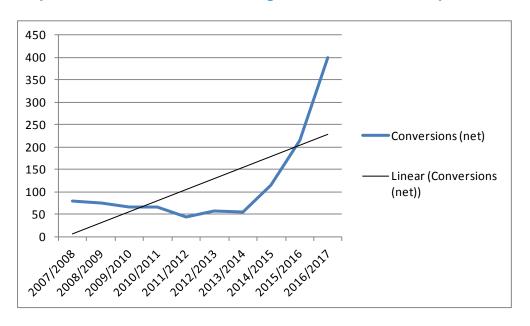

ons associated with more recent years.
- 4.15 Conversions and changes of use completions (see Graphs 8 and 9) indicate increasing trends over both the longer and shorter term, suggesting this source of housing supply is likely to maintain good returns for housing over the Plan period. In light of relaxed permitted development rights relating to office conversions being made permanent and evidence of substantial numbers of unimplemented consents from this source of housing supply there is a qualified anticipation that this upward trend could well continue.

**Graph 6: Net Very Small Windfall Completions 2007-2017 (Sites <0.2ha)** 



**Graph 7: Net Very Small Windfall Completions 2012-2017 (Sites <0.2ha)** 



**Graph 8: Net Conversions and Changes of Use Windfall Completions 2007-2017** 



**Graph 9: Net Conversions and Changes of Use Windfall Completions 2012-2017** 



4.16 The following tables provide details of the trends associated with the different types of windfall over both the longer ten year and shorter five year historic monitoring periods.

**Table 4: Combined Brownfield & Greenfield Windfall Completion Trends** 

| Combined Brownfield and Greenfield Windfall Sites |               |                   |  |  |
|---------------------------------------------------|---------------|-------------------|--|--|
| Type of Windfall                                  | 10 Year Trend | 5 Year Trend      |  |  |
| Very Small Sites (<0.2 ha)                        | Û             | $\Leftrightarrow$ |  |  |
| Small Sites (0.2 to 0.4 ha)                       | Û             |