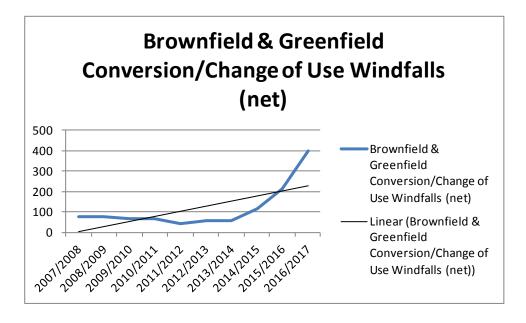

|
| 2014/2015 | 16                               | 26                          | 24                           | 0                           | 116                                  | 182         |
| 2015/2016 | 34                               | 11                          | 389                          | 0                           | 216                                  | 650         |
| 2016/2017 | 26                               | 0                           | 91                           | 0                           | 399                                  | 516         |
| Totals    | 506                              | 253                         | 618                          | 364                         | 1177                                 | 2918        |

























**Preferred Sites Consultation Comments and Responses** 

#### **Support Comments**

- Windfalls accurately reflect what actually happens within the City
- Agree with the inclusion of windfalls their omission in previous draft local plan artificially inflated housing need
- The inclusion of windfalls is in line with the NPPF.
- Support the overall strategy that includes windfall sites
- Support windfall inclusion after 5 years
- Agree sites over 0.2 should not be included within windfall projections
- Agree windfalls should not be included within the first 3 years of the Plan

#### Response

Our approach to a windfall allowance broadly follows that of the 2016 document. As previously explained housing windfalls other than sites of less than 0.2 ha or conversions and changes of use