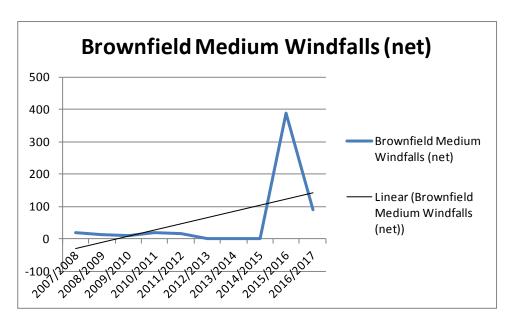

| 26                          | 0                            | 0                           | 110                                            | 151         |
| 2015/2016 | 33                                  | 10                          | 389                          | 0                           | 212                                            | 644         |
| 2016/2017 | 19                                  | 0                           | 91                           | 0                           | 383                                            | 493         |
| Totals    | 469                                 | 215                         | 558                          | 364                         | 1118                                           | 2724        |

























# **Greenfield Land Windfalls (2007-2017)**

| Year      | Very Small<br>Windfalls<br>(net) | Small<br>Windfalls<br>(net) | Medium<br>Windfalls<br>(net) | Large<br>Windfalls<br>(net) | Conversions/<br>Change of<br>Use (net) | Total (net) |
|-----------|----------------------------------|-----------------------------|------------------------------|-----------------------------|----------------------------------------|-------------|
| 2007/2008 | 5                                | 7                           | 7                            | 0                           | 8                                      | 27          |
| 2008/2009 | 3                                | 16                          | 0                            | 0                           | 5