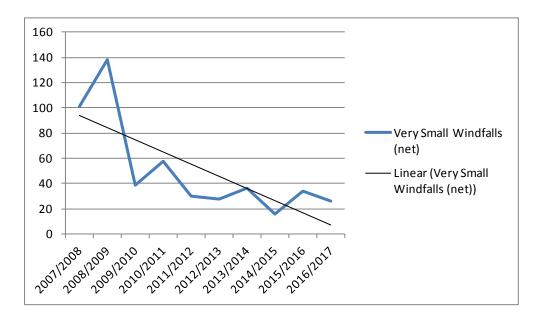

ll windfalls (sites below 0.2 ha) the ten year trend is one of declining numbers whilst the 5 year trend is one of stabilisation with a levelling out of completions associated with more recent years.
- 4.15 Conversions and changes of use completions (see Graphs 8 and 9) indicate increasing trends over both the longer and shorter term, suggesting this source of housing supply is likely to maintain good returns for housing over the Plan period. In light of relaxed permitted development rights relating to office conversions being made permanent and evidence of substantial numbers of unimplemented consents from this source of housing supply there is a qualified anticipation that this upward trend could well continue.

**Graph 6: Net Very Small Windfall Completions 2007-2017 (Sites <0.2ha)** 



**Graph 7: Net Very Small Windfall Completions 2012-2017 (Sites <0.2ha)** 



**Graph 8: Net Conversions and Changes of Use Windfall Completions 2007-2017** 



**Graph 9: Net Conversions and Changes of Use Windfall Completions 2012-2017** 



4.16 The following tables provide details of the trends associated with the different types of windfall over both the longer ten year and shorter five year historic monitoring periods.

**Table 4: Combined Brownfield & Greenfield Windfall Completion Trends** 

| Combined Brownfield and Greenfield Windfall Sites |               |                   |  |  |
|---------------------------------------------------|---------------|-------------------|--|--|
| Type of Windfall                                  | 10 Year Trend | 5 Year Trend      |  |  |
| Ver