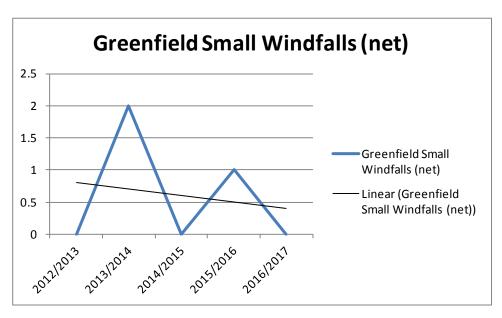

#### 2.4 Criteria 3 - Greenfield Sites in Areas of High Flood Risk

**Source**: Strategic Flood Risk Assessment and Site information Figure A1.7: Flood Zone 3a