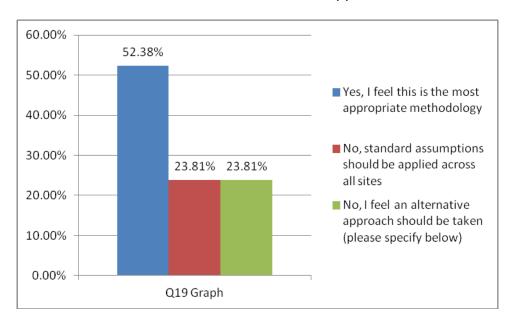

er to produce a 'housing trajectory', which charts overall delivery through the plan period. As part of the land assessment process to date, data has been received from individual site promoters on their potential lead-in times and annual completion rates. This data responds to site specific circumstances, and consequently varies site by site. Do you think this data should be used as the basis for developing a Local Plan housing trajectory, or should standard assumptions or an alternative approach be taken?

21 responses were made to this question with the following results:

- Over 52% believed that the methodology proposed was appropriate
- 23.81% preferred that industry standard lead in times should be applied, whilst
- A further 23.81% believed an alternative approach should be taken



Where respondents indicated that they believed an alternative approach should be taken their comments are summarised below:

- If a house builder/developer have provided information on a scheme they are involved in this information should be used as they have the experience and knowledge to accurately predict delivery rates as they will be aware of the site and local market.
- Where non-developers, such as land owners or promoters, are proposing build rates then these should be verified by the development industry, such as the HBF.
- In agreement with the methodology being used
- A site by site appraisal is appropriate with the council needing to apply its own judgement on information provided by developers tempered with their own evidence. To rely on one without the other could distort