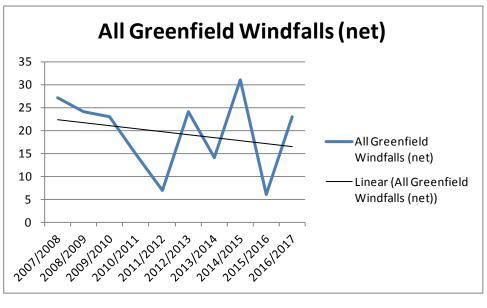

|
| 2014/2015 | 1                                | 0                           | 24                           | 0                           | 6                                      | 31          |
| 2015/2016 | 1                                | 1                           | 0                            | 0                           | 4                                      | 6           |
| 2016/2017 | 7                                | 0                           | 0                            | 0                           | 16                                     | 23          |
| Totals    | 37                               | 38                          | 60                           | 0                           | 59                                     | 194         |





















# **Combined Brownfield and Greenfield Windfalls (2007-2017)**

| Year      | Very Small<br>Windfalls<br>(net) | Small<br>Windfalls<br>(net) | Medium<br>Windfalls<br>(net) | Large<br>Windfalls<br>(net) | Conversions/Change<br>s of Use (net) | Total (net) |
|-----------|----------------------------------|-----------------------------|------------------------------|-----------------------------|--------------------------------------|-------------|
| 2007/2008 | 101                              | 98                          | 28                           | 23                          | 80                                   | 330         |
| 2008/2009 | 138                              | 45                          | 13                           | 74                          | 76