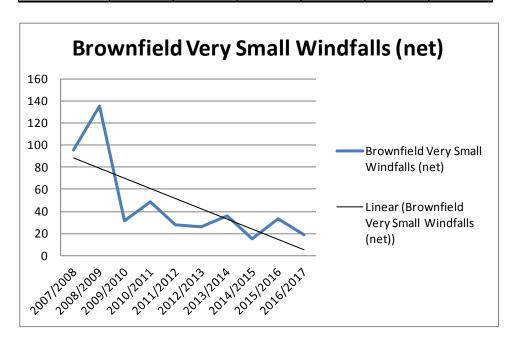

| 26                          | 0                            | 0                           | 110                                            | 151         |
| 2015/2016 | 33                                  | 10                          | 389                          | 0                           | 212                                            | 644         |
| 2016/2017 | 19                                  | 0                           | 91                           | 0                           | 383                                            | 493         |
| Totals    | 469                                 | 215                         | 558                          | 364                         | 1118                                           | 2724        |

























# **Greenfield Land Windfalls (2007-2017)**

| Year      | Very Small<br>Windfalls<br>(net) | Small<br>Windfalls<br>(net) | Medium<br>Windfalls<br>(net) | Large<br>Windfalls<br>(net) | Conversions/<br>Change of<br>Use (net) | Total (net) |
|-----------|----------------------------------|-----------------------------|------------------------------|-----------------------------|----------------------------------------|-------------|
| 2007/2008 | 5                                | 7                           | 7                            | 0                           | 8                                      | 27          |
| 2008/2009 | 3                                | 16                          | 0                            | 0                           | 5