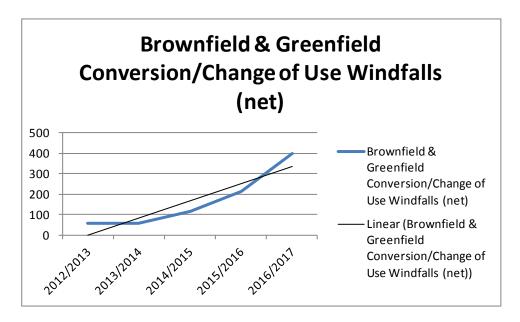

|
| 2014/2015 | 16                               | 26                          | 24                           | 0                           | 116                                  | 182         |
| 2015/2016 | 34                               | 11                          | 389                          | 0                           | 216                                  | 650         |
| 2016/2017 | 26                               | 0                           | 91                           | 0                           | 399                                  | 516         |
| Totals    | 506                              | 253                         | 618                          | 364                         | 1177                                 | 2918        |

























**Preferred Sites Consultation Comments and Responses** 

#### **Support Comments**

- Windfalls accurately reflect what actually happens within the City
- Agree with the inclusion of windfalls their omission in previous draft local plan artificially inflated housing need
- The inclusion of windfalls is in line with the NPPF.
- Support the overall strategy that includes windfall sites
- Support windfall inclusion after 5 years
- Agree sites over 0.2 should not be included within windfall projections
- Agree windfalls should not be included within the first 3 years of the Plan

#### Response

Our approach to a windfall allowance broadly follows that of the 2016 document. As previously explained housing windfalls other than sites of less than 0.2 ha or conversions and changes of use wi