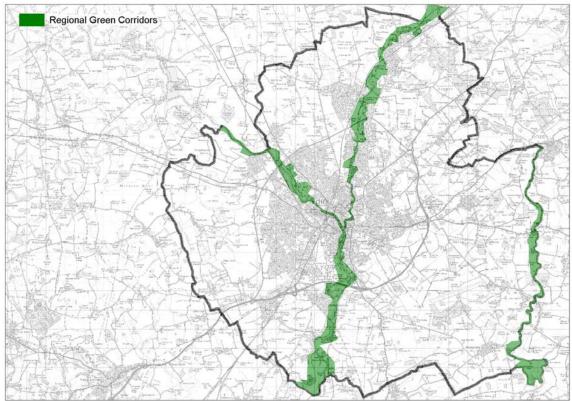

#### **Areas of Ancient Woodland**

Source: CYC dataset.

Figure 1.4: Ancient Woodlands