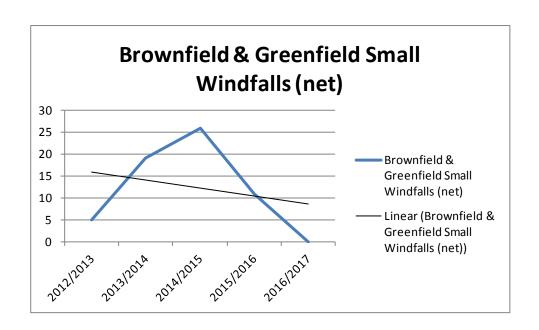

| 164         |
| 2014/2015 | 16                               | 26                          | 24                           | 0                           | 116                                  | 182         |
| 2015/2016 | 34                               | 11                          | 389                          | 0                           | 216                                  | 650         |
| 2016/2017 | 26                               | 0                           | 91                           | 0                           | 399                                  | 516         |
| Totals    | 506                              | 253                         | 618                          | 364                         | 1177                                 | 2918        |

























**Preferred Sites Consultation Comments and Responses** 

#### **Support Comments**

- Windfalls accurately reflect what actually happens within the City
- Agree with the inclusion of windfalls their omission in previous draft local plan artificially inflated housing need
- The inclusion of windfalls is in line with the NPPF.
- Support the overall strategy that includes windfall sites
- Support windfall inclusion after 5 years
- Agree sites over 0.2 should not be included within windfall projections
- Agree windfalls should not be included within the first 3 years of the Plan

#### Response

Our approach to a windfall allowance broadly follows that of the 2016 document. As previously explained housing windfalls other than sites of less than 0.2 ha or conversions and chang