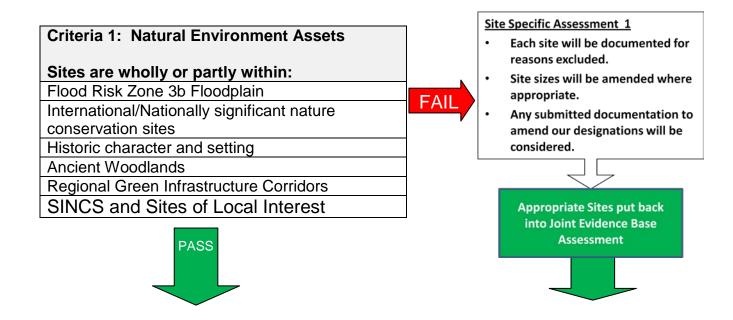

#### 2.1 Criteria 1: Environmental Assets

It was considered appropriate to use the key factors which shape growth in the York, as set out by the Local Plan Spatial Strategy (Section 5 of the City of York Local Plan Preferred Options Report), within the site assessment methodology. Criteria 1 therefore uses the following environmental assets to sieve out sites and/or amend the boundary odf sites which are situated within these areas:

#### 1) Areas important to York's historic character and setting

**Source**: The Approach to the Green Belt Appraisal (2003) study and the Historic Character and Setting Technical Paper (2011). Both available to download from the Council's website.

# 2) Nature Conservation, Regional Green corridors, Ancient woodlands

**Source**: Biodiversity Audit and Action Plan (2013) available to download from the Council's Website. Natural England datasets relating to nationally significant nature conservation sites; available to view at <a href="http://www.naturalengland.org.uk/">http://www.naturalengland.org.uk/</a>

Figure 1.2: York's Nature Conservation Sites

#### **Regional Green Infrastructure Corridors**

**Source**: The *Green Corridors Technical Paper (2011)* available to download from the Council's Website.

Figure 1.3: Regional Green Infrastructure Corridors

#### **Areas of Ancient Woodland**

Source: CYC dataset.

Figure 1.4: Ancient Woodlands

### 3) Functional Floodplain

**Source**: Strategic Flood Risk Assessment (2013) available to view on the Council website.

Figure 1.5 Functional Flood Plain (flood zone 3b)

#### 2.2 Criteria 1 (Environmental Assets) Summary

Figure A2.6 shows the criteria 1 environmental assets in combination to illustrate the combined area which it is considered should be protected from future development.