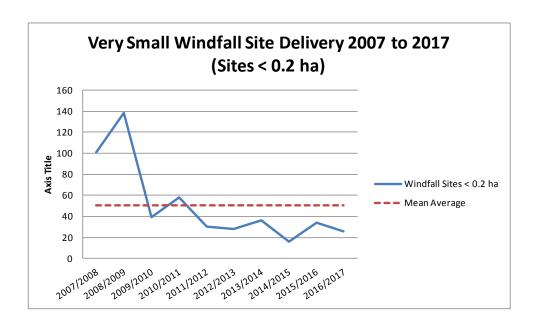

|

- 3.18 Graphs 3 and 4 below show a representation of the last 10 years of windfall sites of less than 0.2 ha and conversions and changes of use. Both graphs display the range between the highest and lowest completion years.
- 3.19 For sites below 0.2ha levels peaked in the early years of the monitoring period during more favourable market conditions and fell/stabilised in more recent years reflecting more adverse housing market conditions.
- 3.20 Completions through change of use and conversions of existing properties have increased significantly in more recent times, with over 200 new homes being created in 2015/16 and almost 400 homes coming from this category in 2016/17.

**Graph 3: Very Small Windfall Site Completions** 



**Graph 4: Conversion & Changes of Use Windfall Site Completions** 



#### 4 Future Windfall Approach in the Local Plan

# **Calculating an Appropriate Windfall Allowance**

- 4.1 A number of factors need to be considered before determining a realistic housing windfall allowance. The following issues are discussed within this part of the paper before setting our proposed approach to windfalls. These include;
  - An appropriate timescale for historic windfall evidence;
  - The threshold and type of windfall to be included;
  - Trend analysis and the appropriate trend timescale to be used to ensure market conditions are reflected appropriately;
  - When windfalls should appear in the housing trajectory;
  - What level of windfalls should be applied to future housing projections;
  - Shoul