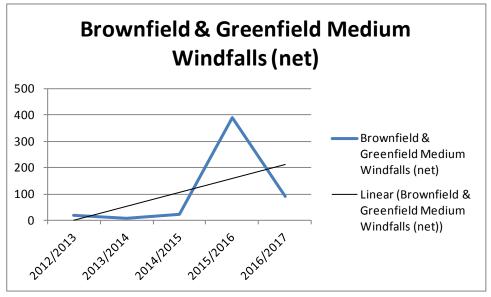

| 164         |
| 2014/2015 | 16                               | 26                          | 24                           | 0                           | 116                                  | 182         |
| 2015/2016 | 34                               | 11                          | 389                          | 0                           | 216                                  | 650         |
| 2016/2017 | 26                               | 0                           | 91                           | 0                           | 399                                  | 516         |
| Totals    | 506                              | 253                         | 618                          | 364                         | 1177                                 | 2918        |

























**Preferred Sites Consultation Comments and Responses** 

#### **Support Comments**

- Windfalls accurately reflect what actually happens within the City
- Agree with the inclusion of windfalls their omission in previous draft local plan artificially inflated housing need
- The inclusion of windfalls is in line with the NPPF.
- Support the overall strategy that includes windfall sites
- Support windfall inclusion after 5 years
- Agree sites over 0.2 should not be included within windfall projections
- Agree windfalls should not be included within the first 3 years of the Plan

#### Response

Our approach to a windfall allowance broadly follows that of the 2016 document. As previously explained housing windfalls other than sites of less than 0.2 ha or conversions and changes o