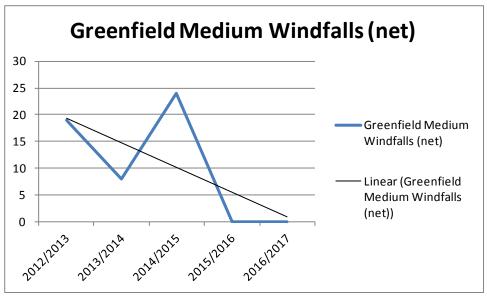

|
| 2014/2015 | 1                                | 0                           | 24                           | 0                           | 6                                      | 31          |
| 2015/2016 | 1                                | 1                           | 0                            | 0                           | 4                                      | 6           |
| 2016/2017 | 7                                | 0                           | 0                            | 0                           | 16                                     | 23          |
| Totals    | 37                               | 38                          | 60                           | 0                           | 59                                     | 194         |





















# **Combined Brownfield and Greenfield Windfalls (2007-2017)**

| Year      | Very Small<br>Windfalls<br>(net) | Small<br>Windfalls<br>(net) | Medium<br>Windfalls<br>(net) | Large<br>Windfalls<br>(net) | Conversions/Change<br>s of Use (net) | Total (net) |
|-----------|----------------------------------|-----------------------------|------------------------------|-----------------------------|--------------------------------------|-------------|
| 2007/2008 | 101                              | 98                          | 28                           | 23                          | 80                                   | 330         |
| 2008/2009 | 138                              | 45                          | 13                           | 74                          | 76