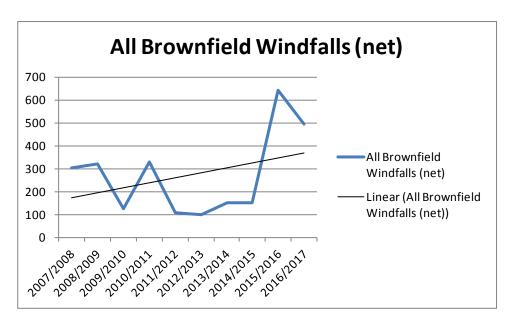

| 26                          | 0                            | 0                           | 110                                            | 151         |
| 2015/2016 | 33                                  | 10                          | 389                          | 0                           | 212                                            | 644         |
| 2016/2017 | 19                                  | 0                           | 91                           | 0                           | 383                                            | 493         |
| Totals    | 469                                 | 215                         | 558                          | 364                         | 1118                                           | 2724        |

























# **Greenfield Land Windfalls (2007-2017)**

| Year      | Very Small<br>Windfalls<br>(net) | Small<br>Windfalls<br>(net) | Medium<br>Windfalls<br>(net) | Large<br>Windfalls<br>(net) | Conversions/<br>Change of<br>Use (net) | Total (net) |
|-----------|----------------------------------|-----------------------------|------------------------------|-----------------------------|----------------------------------------|-------------|
| 2007/2008 | 5                                | 7                           | 7                            | 0                           | 8                                      | 27          |
| 2008/2009 | 3                                | 16                          | 0                            | 0                           | 5