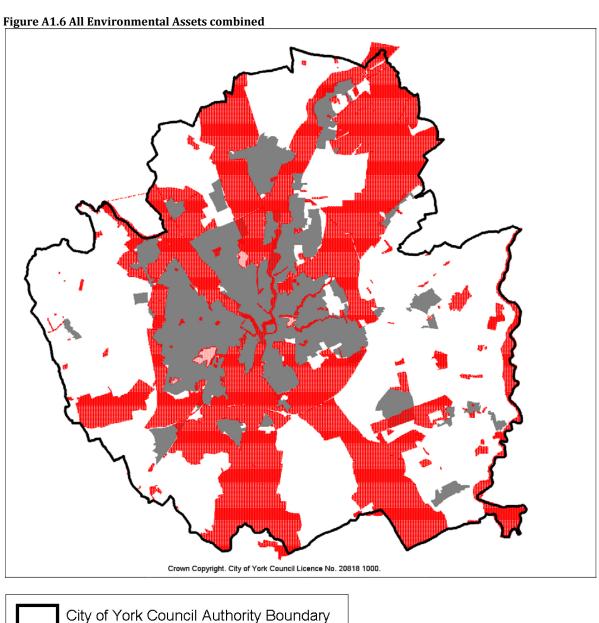

#### 2.2 Criteria 1 (Environmental Assets) Summary

Figure A2.6 shows the criteria 1 environmental assets in combination to illustrate the combined area which it is considered should be protected from future development.