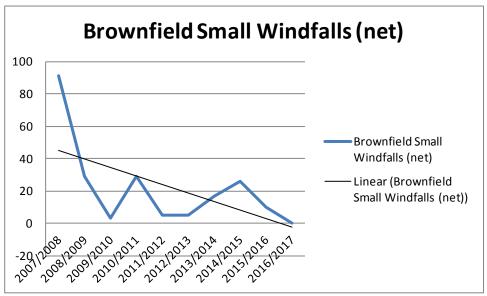

| 26                          | 0                            | 0                           | 110                                            | 151         |
| 2015/2016 | 33                                  | 10                          | 389                          | 0                           | 212                                            | 644         |
| 2016/2017 | 19                                  | 0                           | 91                           | 0                           | 383                                            | 493         |
| Totals    | 469                                 | 215                         | 558                          | 364                         | 1118                                           | 2724        |

























# **Greenfield Land Windfalls (2007-2017)**

| Year      | Very Small<br>Windfalls<br>(net) | Small<br>Windfalls<br>(net) | Medium<br>Windfalls<br>(net) | Large<br>Windfalls<br>(net) | Conversions/<br>Change of<br>Use (net) | Total (net) |
|-----------|----------------------------------|-----------------------------|------------------------------|-----------------------------|----------------------------------------|-------------|
| 2007/2008 | 5                                | 7                           | 7                            | 0                           | 8                                      | 27          |
| 2008/2009 | 3                                | 16                          | 0                            | 0                           | 5