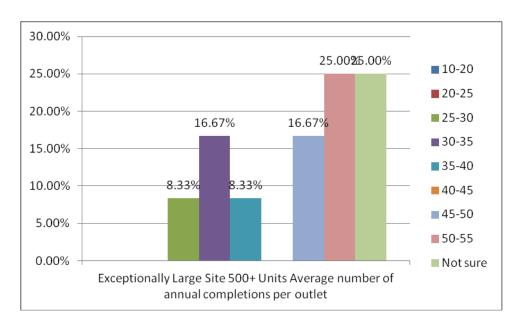

es to the question relating to lead in times to this type of site produced the following results

- o 6-12 months (15.4%)
- o 12-18 months (23%)
- o 18-24 months (15.4%)
- 2-2.5years (7.7%)
- $\circ$  2.5 3 years (7.7%)
- $\circ$  3 3.5 years (7.7%)
- 3.5 4 years (15.4%)
- The remainder were unsure
- The largest response to the likely number of building companies developing on site was 3 (58.3%), however, suggestions of 2 builders at 16.7% and both 1 and 4 builders had equally 8.3% of the proportion of responses.

• Further diversity of responses was experienced with the number of annual completions question in this site type per developer. Responses ranged from 25-30 annual completions (8.3%) to the joint common response of 25% with 50-55 annual completions. A further 25% were unsure.





### Other comments

A number of further comments were made to this question and are summarised below

- Output on exceptionally large sites would be around 100 per year, however, information on site specifics should take preference.
- Site specific information should override any generalisations
- Specialist accommodation cannot be phased and are brought to the market complete. Lead in time from acquisition of site to planning consent is 12-18 months with construction taking a further 12-18 months
- Site specifics should be taken into account. New settlements will have a longer lead in time (5+ years) depending on infrastructure requirements
- Most development sites need to allow a period for land acquisition and technical approvals obtained
- Even small sites take at least 12 months

#