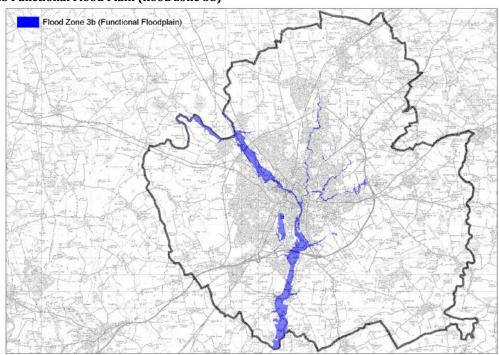

### 3) Functional Floodplain

**Source**: Strategic Flood Risk Assessment (2013) available to view on the Council website.

Figure 1.5 Functional Flood Plain (flood zone 3b)