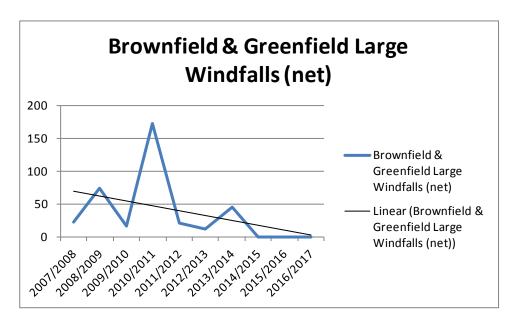

164         |
| 2014/2015 | 16                               | 26                          | 24                           | 0                           | 116                                  | 182         |
| 2015/2016 | 34                               | 11                          | 389                          | 0                           | 216                                  | 650         |
| 2016/2017 | 26                               | 0                           | 91                           | 0                           | 399                                  | 516         |
| Totals    | 506                              | 253                         | 618                          | 364                         | 1177                                 | 2918        |

























**Preferred Sites Consultation Comments and Responses** 

#### **Support Comments**

- Windfalls accurately reflect what actually happens within the City
- Agree with the inclusion of windfalls their omission in previous draft local plan artificially inflated housing need
- The inclusion of windfalls is in line with the NPPF.
- Support the overall strategy that includes windfall sites
- Support windfall inclusion after 5 years
- Agree sites over 0.2 should not be included within windfall projections
- Agree windfalls should not be included within the first 3 years of the Plan

#### Response

Our approach to a windfall allowance broadly follows that of the 2016 document. As previously explained housing windfalls other than sites of less than 0.2 ha or conversions and changes of