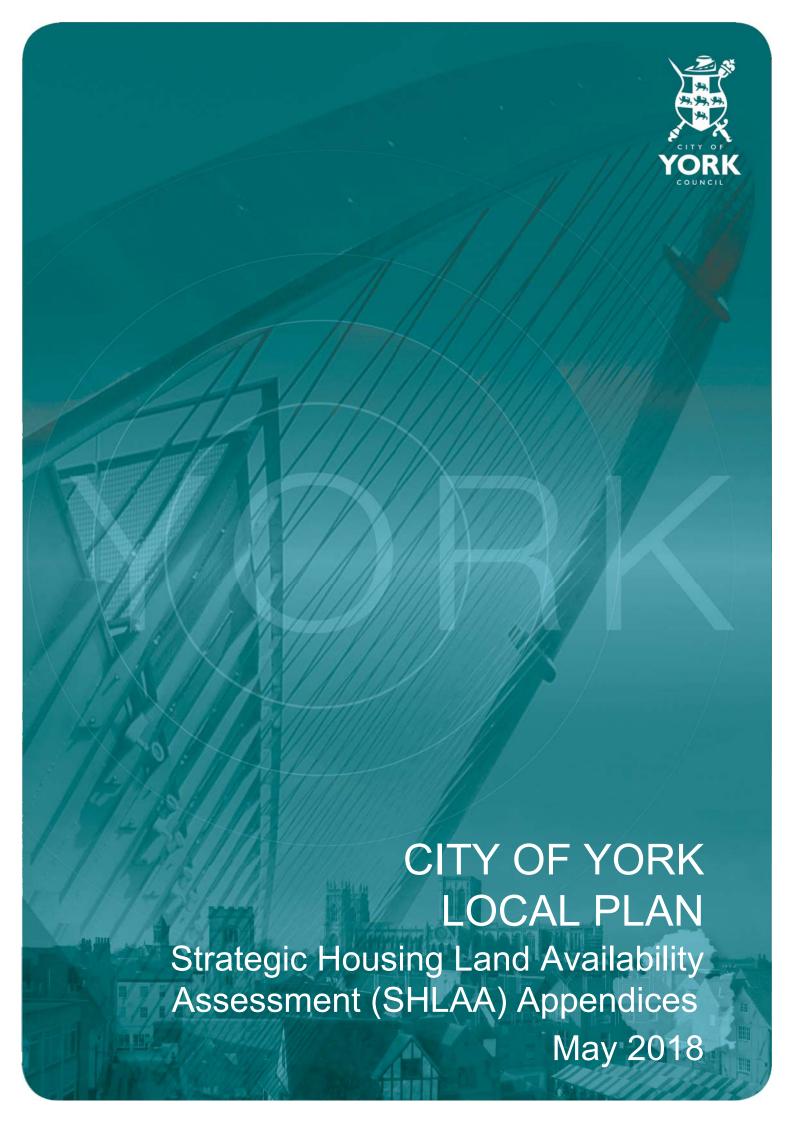

# 2) Nature Conservation, Regional Green corridors, Ancient woodlands

**Source**: Biodiversity Audit and Action Plan (2013) available to download from the Council's Website. Natural England datasets relating to nationally significant nature conservation sites; available to view at <a href="http://www.naturalengland.org.uk/">http://www.naturalengland.org.uk/</a>

Figure 1.2: York's Nature Conservation Sites