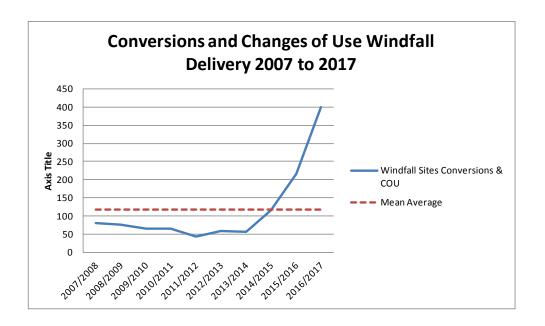

Graphs 3 and 4 below show a representation of the last 10 years of windfall sites of less than 0.2 ha and conversions and changes of use. Both graphs display the range between the highest and lowest completion years.
- 3.19 For sites below 0.2ha levels peaked in the early years of the monitoring period during more favourable market conditions and fell/stabilised in more recent years reflecting more adverse housing market conditions.
- 3.20 Completions through change of use and conversions of existing properties have increased significantly in more recent times, with over 200 new homes being created in 2015/16 and almost 400 homes coming from this category in 2016/17.

**Graph 3: Very Small Windfall Site Completions** 



**Graph 4: Conversion & Changes of Use Windfall Site Completions** 



#### 4 Future Windfall Approach in the Local Plan

# **Calculating an Appropriate Windfall Allowance**

- 4.1 A number of factors need to be considered before determining a realistic housing windfall allowance. The following issues are discussed within this part of the paper before setting our proposed approach to windfalls. These include;
  - An appropriate timescale for historic windfall evidence;
  - The threshold and type of windfall to be included;
  - Trend analysis and the appropriate trend timescale to be used to ensure market conditions are reflected appropriately;
  - When windfalls should appear in the housing trajectory;
  - What level of windfalls should be applied to future housing projections;
  - Should discount rates be applied to future windfall allowances; and
  - What