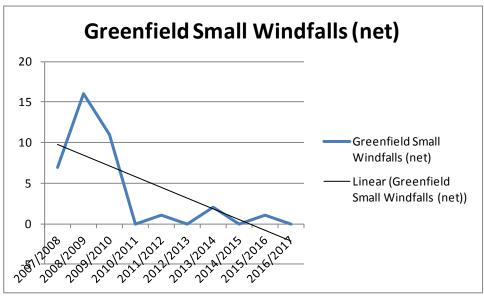

#### 2.4 Criteria 3 - Greenfield Sites in Areas of High Flood Risk

**Source**: Strategic Flood Risk Assessment and Site information Figure A1.7: Flood Zone 3a