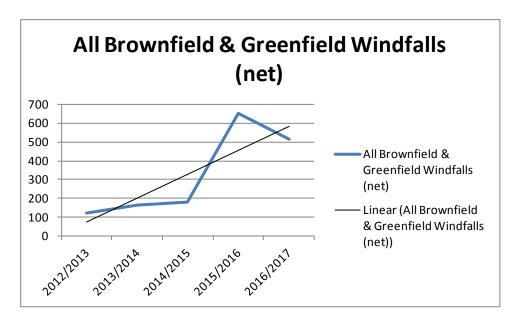

|
| 2014/2015 | 16                               | 26                          | 24                           | 0                           | 116                                  | 182         |
| 2015/2016 | 34                               | 11                          | 389                          | 0                           | 216                                  | 650         |
| 2016/2017 | 26                               | 0                           | 91                           | 0                           | 399                                  | 516         |
| Totals    | 506                              | 253                         | 618                          | 364                         | 1177                                 | 2918        |

























**Preferred Sites Consultation Comments and Responses** 

#### **Support Comments**

- Windfalls accurately reflect what actually happens within the City
- Agree with the inclusion of windfalls their omission in previous draft local plan artificially inflated housing need
- The inclusion of windfalls is in line with the NPPF.
- Support the overall strategy that includes windfall sites
- Support windfall inclusion after 5 years
- Agree sites over 0.2 should not be included within windfall projections
- Agree windfalls should not be included within the first 3 years of the Plan

#### Response

Our approach to a windfall allowance broadly follows that of the 2016 document. As previously explained housing windfalls other than sites of less than 0.2 ha or conversions and changes of use will n