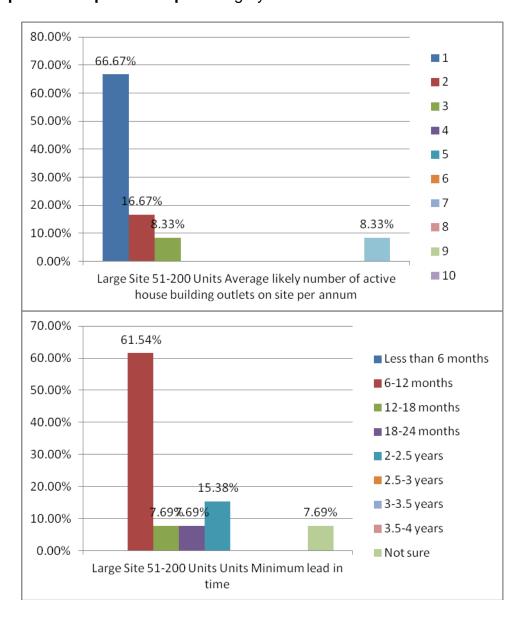

#### 2.6 Selecting the most sustainable sites

Site were screened following the Criteria 4 assessment to choose the most sustainable sites for consideration at the technical Officer Group. The following minimum scoring system was applied to ensure the most sustainable sites were selected for consideration:

#### Minimum Residential ACCESS TO SERVICES Score Stage 1

To Include:

Primary school within 800m

Access to a neighbourhood parade containing convenience

Access to a doctors surgery within 800m

Access to 2-4 open space typologies within the required distances<sup>1</sup>

Total Minimum Score

13 points

#### Minimum Residential TRANSPORT Score Stage 1

To include:

Non-frequent bus route<sup>2</sup> within 800m

Access to an adopted highway

Access to a cycle route<sup>3</sup>

**Total Minimum Score** 

9 points

#### **Total Minimum Residential Score**

(access to services + transport)

22 points