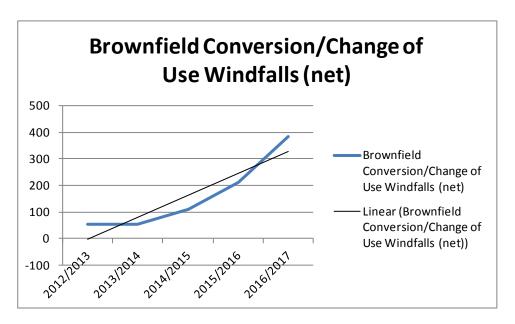

| 26                          | 0                            | 0                           | 110                                            | 151         |
| 2015/2016 | 33                                  | 10                          | 389                          | 0                           | 212                                            | 644         |
| 2016/2017 | 19                                  | 0                           | 91                           | 0                           | 383                                            | 493         |
| Totals    | 469                                 | 215                         | 558                          | 364                         | 1118                                           | 2724        |

























# **Greenfield Land Windfalls (2007-2017)**

| Year      | Very Small<br>Windfalls<br>(net) | Small<br>Windfalls<br>(net) | Medium<br>Windfalls<br>(net) | Large<br>Windfalls<br>(net) | Conversions/<br>Change of<br>Use (net) | Total (net) |
|-----------|----------------------------------|-----------------------------|------------------------------|-----------------------------|----------------------------------------|-------------|
| 2007/2008 | 5                                | 7                           | 7                            | 0                           | 8                                      | 27          |
| 2008/2009 | 3                                | 16                          | 0                            | 0                           | 5