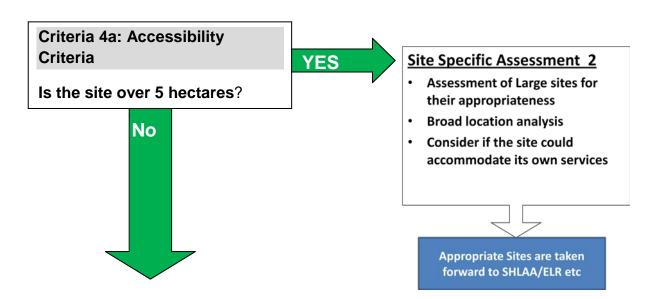

# 2.5 Detailed flow diagram of Criteria 1-4 and Environmental Considerations

The following flow diagram illustrates the steps taken in the site selection process.

| Criteria 2: Location Suitab   | ility                     |                           |                         |
|-------------------------------|---------------------------|---------------------------|-------------------------|
| 1. IF SITE IS AN EXISTING (   | PENSPACE, SITE <b>DOI</b> | <b>ES NOT</b> GO FORWARD. |                         |
| BOUNDARY AMENDED A            | S APPROPRIATE.            |                           |                         |
|                               | Distance                  | Housing                   | Employment              |
| Existing Openspace            | Contains                  | $\overline{\checkmark}$   | $\overline{\checkmark}$ |
|                               | Intersects                | lacksquare                | lacksquare              |
|                               |                           |                           |                         |
| Criteria 4: Location Suitab   | ility                     |                           |                         |
| 2. If Greenfield <b>AND</b> F | LOODZONE 3A, SITE D       | <b>OES NOT</b> GO FORWAF  | RD.                     |
| BOUNDARY AMENDED A            | S APPROPRIATE.            |                           |                         |
| Brownfield / greenfield       | Brownfield                | $\checkmark$              | $\checkmark$            |
| _                             | Greenfield                | lacksquare                | $\overline{\square}$    |
|                               | Mixture                   | lacksquare                | lacksquare              |
| Flood Risk 3a                 | Within                    | $\overline{\checkmark}$   | $\checkmark$            |
|                               | Intersects                | $\overline{\checkmark}$   |                         |
|                               | Outside flood zone        | $\overline{\checkmark}$   | $\overline{\checkmark}$ |

|                                         | Distance                                                                                                                                                                                                         | Housing                         | Employment                      |
|-----------------------------------------|------------------------------------------------------------------------------------------------------------------------------------------------------------------------------------------------------------------|---------------------------------|---------------------------------|
|                                         |                                                                                                                                                                                                                  | Score                           | Score                           |
| Number of residential properties within | • 400m<br>• 800m                                                                                                                                                                                                 |                                 | <b>☑</b><br>☑                   |
| Location of site                        | <ul> <li>City Centre</li> <li>Edge of centre</li> <li>Neighbourhood Parade</li> <li>District Centre</li> <li>Surburban</li> <li>Village</li> </ul>                                                               |                                 |                                 |
| Service<br>Accessibility                |                                                                                                                                                                                                                  |                                 |                                 |
| Nursery Care<br>Provision               | <ul> <li>400m No barriers</li> <li>400m partly/800m no barriers</li> <li>800m partly no barriers /</li> <li>400m with barriers</li> <li>800m with barriers</li> </ul>                                            | ☑ 5<br>☑ 4<br>☑ 2<br>☑ 1<br>☑ 0 | ☑ 5<br>☑ 4<br>☑ 2<br>☑ 1<br>☑ 0 |
| Primary School                          | <ul> <li>Over 800m</li> <li>400m wholly within no barriers</li> <li>400m partly within no barriers</li> <li>800m wholly within no barriers</li> <li>800m partly within no barriers</li> <li>Over 800m</li> </ul> | ☑ 5<br>☑ 4<br>☑ 3<br>☑ 1<br>☑ 0 |                                 |
| Secondary education                     | <ul> <li>400m No barriers</li> <li>400m partly/800m no barriers</li> <li>800m partly no barriers / 400m with barriers</li> <li>800m with barriers</li> </ul>                                                     | ☑ 5<br>☑ 4<br>☑ 3<br>☑ 1        |                                 |

#### 2.6 Selecting the most sustainable sites

Site were screened following the Criteria 4 assessment to choose the most sustainable sites for consideration at the technical Officer Group. The following minimum scoring system was applied to ensure the most sustainable sites were selected for consideration: