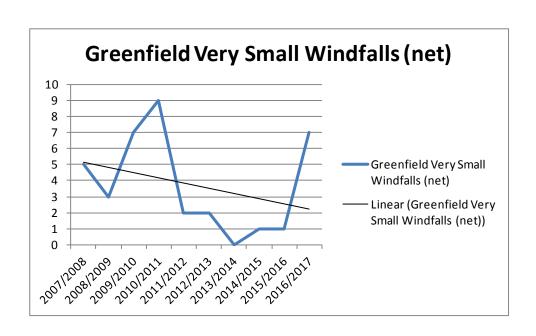

| 14          |
| 2014/2015 | 1                                | 0                           | 24                           | 0                           | 6                                      | 31          |
| 2015/2016 | 1                                | 1                           | 0                            | 0                           | 4                                      | 6           |
| 2016/2017 | 7                                | 0                           | 0                            | 0                           | 16                                     | 23          |
| Totals    | 37                               | 38                          | 60                           | 0                           | 59                                     | 194         |





















# **Combined Brownfield and Greenfield Windfalls (2007-2017)**

| Year      | Very Small<br>Windfalls<br>(net) | Small<br>Windfalls<br>(net) | Medium<br>Windfalls<br>(net) | Large<br>Windfalls<br>(net) | Conversions/Change<br>s of Use (net) | Total (net) |
|-----------|----------------------------------|-----------------------------|------------------------------|-----------------------------|--------------------------------------|-------------|
| 2007/2008 | 101                              | 98                          | 28                           | 23                          | 80                                   | 330         |
| 2008/2009 | 138                              | 45                          | 13                           | 74