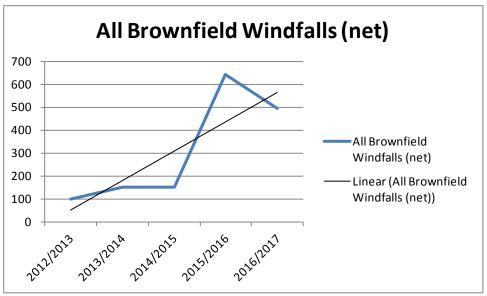

| 26                          | 0                            | 0                           | 110                                            | 151         |
| 2015/2016 | 33                                  | 10                          | 389                          | 0                           | 212                                            | 644         |
| 2016/2017 | 19                                  | 0                           | 91                           | 0                           | 383                                            | 493         |
| Totals    | 469                                 | 215                         | 558                          | 364                         | 1118                                           | 2724        |

























# **Greenfield Land Windfalls (2007-2017)**

| Year      | Very Small<br>Windfalls<br>(net) | Small<br>Windfalls<br>(net) | Medium<br>Windfalls<br>(net) | Large<br>Windfalls<br>(net) | Conversions/<br>Change of<br>Use (net) | Total (net) |
|-----------|----------------------------------|-----------------------------|------------------------------|-----------------------------|----------------------------------------|-------------|
| 2007/2008 | 5                                | 7                           | 7                            | 0                           | 8                                      | 27          |
| 2008/2009 | 3                                | 16                          | 0                            | 0                           | 5