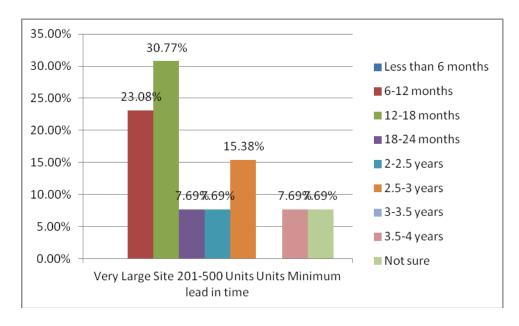

pletion could take place.
- 66.7% of responses indicated that a sole builder was likely to develop the site,
- the same proportion of responses (66.7%) fell into the 30-35 completions per annum per developer category.





### Very Large Sites of 201 to 500 Homes

- In response to the question on lead in times for this site type answers varied from 6 to 12 months (23%) to 2.5 to 3 years (15.4%), however the larges amount of responses fell within the 12-18 months category (30.8%).
- 66.7 % of respondents believed that the likely number of building companies developing on site was 2.
- A wide range of responses was made to the annual completions rate per developer anticipated for this type of site from 25-30 homes per annum (8.3%) up to the most common return of 45-50 homes per annum (50%)





### Exceptionally Large Sites of 500+ Homes

A diverse range of responses to the question relating to lead in times to this type of site produced the following results

- o 6-12 months (15.4%)
- o 12-18 months (23%)
- o 18-24 months (15.4%)
- 2-2.5years (7.7%)
- $\circ$  2.5 3 years (7.7%)
- $\circ$  3 3.5 years (7.7%)
- 3.5 4 years (15.4%)
- The remainder were unsure
- The largest response to the likely number of building companies developing on site was 3 (58.3%), however, suggestions of 2 builders at 16.7% and both 1 and 4 builders had equally 8.3% of the proportion of responses.

• Further diversity of responses was experienced with the number of annual completions question in this site type per developer. Responses ranged from 25-30 annual completions (8.3%) to the joint common re