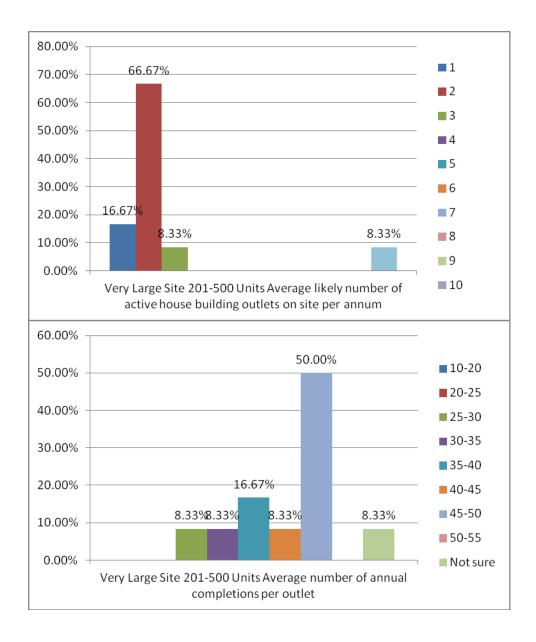

etion could take place.
- 66.7% of responses indicated that a sole builder was likely to develop the site,
- the same proportion of responses (66.7%) fell into the 30-35 completions per annum per developer category.





### Very Large Sites of 201 to 500 Homes

- In response to the question on lead in times for this site type answers varied from 6 to 12 months (23%) to 2.5 to 3 years (15.4%), however the larges amount of responses fell within the 12-18 months category (30.8%).
- 66.7 % of respondents believed that the likely number of building companies developing on site was 2.
- A wide range of responses was made to the annual completions rate per developer anticipated for this type of site from 25-30 homes per annum (8.3%) up to the most common return of 45-50 homes per annum (50%)





### Exceptionally Large Sites of 500+ Homes

A diverse range of responses to the question relating to lead in times to this type of site produced the following results

- o 6-12 months (15.4%)
- o 12-18 months (23%)
- o 18-24 months (15.4%)
- 2-2.5years (7.7%)
- $\circ$  2.5 3 years (7.7%)
- $\circ$  3 3.5 years (7.7%)
- 3.5 4 years (15.4%)
- The remainder were unsure
- The largest response to the likely number of building companies developing on site was 3 (58.3%), however, suggestions of 2 builders at 16.7% and both 1 and 4 builders had equally 8.3% of the proportion of responses.

• Further diversity of responses was experienced with the number of annual completions question in this site type per developer. Responses ranged from 25-30 annual completions (8.3%) to the joint common resp