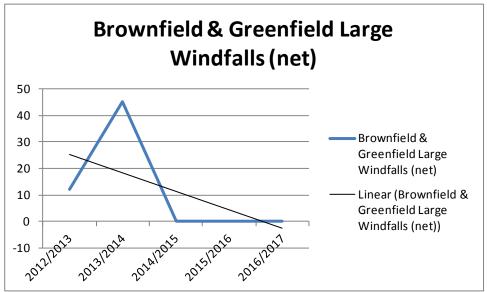

64         |
| 2014/2015 | 16                               | 26                          | 24                           | 0                           | 116                                  | 182         |
| 2015/2016 | 34                               | 11                          | 389                          | 0                           | 216                                  | 650         |
| 2016/2017 | 26                               | 0                           | 91                           | 0                           | 399                                  | 516         |
| Totals    | 506                              | 253                         | 618                          | 364                         | 1177                                 | 2918        |

























**Preferred Sites Consultation Comments and Responses** 

#### **Support Comments**

- Windfalls accurately reflect what actually happens within the City
- Agree with the inclusion of windfalls their omission in previous draft local plan artificially inflated housing need
- The inclusion of windfalls is in line with the NPPF.
- Support the overall strategy that includes windfall sites
- Support windfall inclusion after 5 years
- Agree sites over 0.2 should not be included within windfall projections
- Agree windfalls should not be included within the first 3 years of the Plan

#### Response

Our approach to a windfall allowance broadly follows that of the 2016 document. As previously explained housing windfalls other than sites of less than 0.2 ha or conversions and changes of us