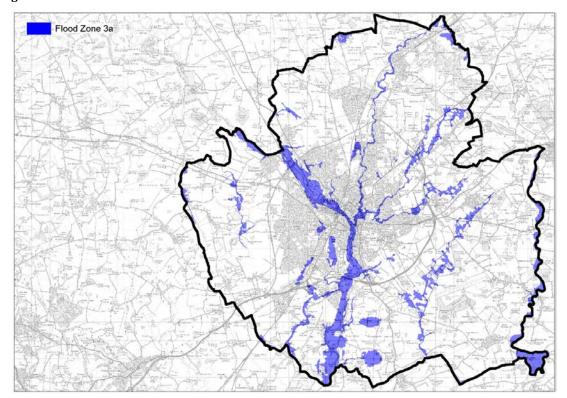

#### 2.4 Criteria 3 - Greenfield Sites in Areas of High Flood Risk

**Source**: Strategic Flood Risk Assessment and Site information Figure A1.7: Flood Zone 3a