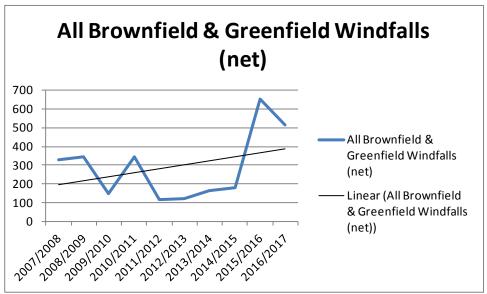

|
| 2014/2015 | 16                               | 26                          | 24                           | 0                           | 116                                  | 182         |
| 2015/2016 | 34                               | 11                          | 389                          | 0                           | 216                                  | 650         |
| 2016/2017 | 26                               | 0                           | 91                           | 0                           | 399                                  | 516         |
| Totals    | 506                              | 253                         | 618                          | 364                         | 1177                                 | 2918        |

























**Preferred Sites Consultation Comments and Responses** 

#### **Support Comments**

- Windfalls accurately reflect what actually happens within the City
- Agree with the inclusion of windfalls their omission in previous draft local plan artificially inflated housing need
- The inclusion of windfalls is in line with the NPPF.
- Support the overall strategy that includes windfall sites
- Support windfall inclusion after 5 years
- Agree sites over 0.2 should not be included within windfall projections
- Agree windfalls should not be included within the first 3 years of the Plan

#### Response

Our approach to a windfall allowance broadly follows that of the 2016 document. As previously explained housing windfalls other than sites of less than 0.2 ha or conversions and changes of use will