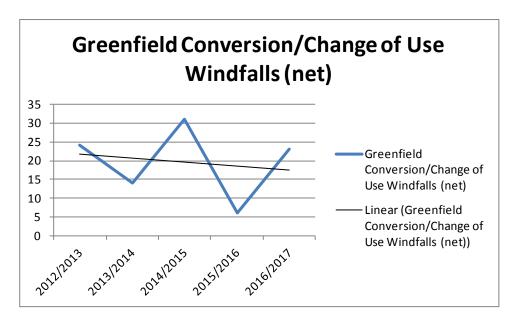

|
| 2014/2015 | 1                                | 0                           | 24                           | 0                           | 6                                      | 31          |
| 2015/2016 | 1                                | 1                           | 0                            | 0                           | 4                                      | 6           |
| 2016/2017 | 7                                | 0                           | 0                            | 0                           | 16                                     | 23          |
| Totals    | 37                               | 38                          | 60                           | 0                           | 59                                     | 194         |





















# **Combined Brownfield and Greenfield Windfalls (2007-2017)**

| Year      | Very Small<br>Windfalls<br>(net) | Small<br>Windfalls<br>(net) | Medium<br>Windfalls<br>(net) | Large<br>Windfalls<br>(net) | Conversions/Change<br>s of Use (net) | Total (net) |
|-----------|----------------------------------|-----------------------------|------------------------------|-----------------------------|--------------------------------------|-------------|
| 2007/2008 | 101                              | 98                          | 28                           | 23                          | 80                                   | 330         |
| 2008/2009 | 138                              | 45                          | 13                           | 74                          | 76