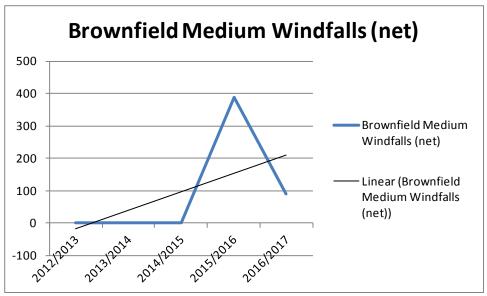

| 26                          | 0                            | 0                           | 110                                            | 151         |
| 2015/2016 | 33                                  | 10                          | 389                          | 0                           | 212                                            | 644         |
| 2016/2017 | 19                                  | 0                           | 91                           | 0                           | 383                                            | 493         |
| Totals    | 469                                 | 215                         | 558                          | 364                         | 1118                                           | 2724        |

























# **Greenfield Land Windfalls (2007-2017)**

| Year      | Very Small<br>Windfalls<br>(net) | Small<br>Windfalls<br>(net) | Medium<br>Windfalls<br>(net) | Large<br>Windfalls<br>(net) | Conversions/<br>Change of<br>Use (net) | Total (net) |
|-----------|----------------------------------|-----------------------------|------------------------------|-----------------------------|----------------------------------------|-------------|
| 2007/2008 | 5                                | 7                           | 7                            | 0                           | 8                                      | 27          |
| 2008/2009 | 3                                | 16                          | 0                            | 0                           | 5