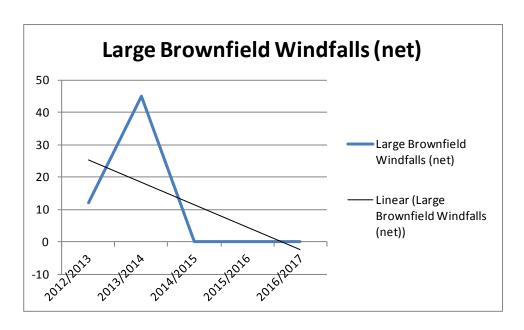

| 26                          | 0                            | 0                           | 110                                            | 151         |
| 2015/2016 | 33                                  | 10                          | 389                          | 0                           | 212                                            | 644         |
| 2016/2017 | 19                                  | 0                           | 91                           | 0                           | 383                                            | 493         |
| Totals    | 469                                 | 215                         | 558                          | 364                         | 1118                                           | 2724        |

























# **Greenfield Land Windfalls (2007-2017)**

| Year      | Very Small<br>Windfalls<br>(net) | Small<br>Windfalls<br>(net) | Medium<br>Windfalls<br>(net) | Large<br>Windfalls<br>(net) | Conversions/<br>Change of<br>Use (net) | Total (net) |
|-----------|----------------------------------|-----------------------------|------------------------------|-----------------------------|----------------------------------------|-------------|
| 2007/2008 | 5                                | 7                           | 7                            | 0                           | 8                                      | 27          |
| 2008/2009 | 3                                | 16                          | 0                            | 0                           | 5