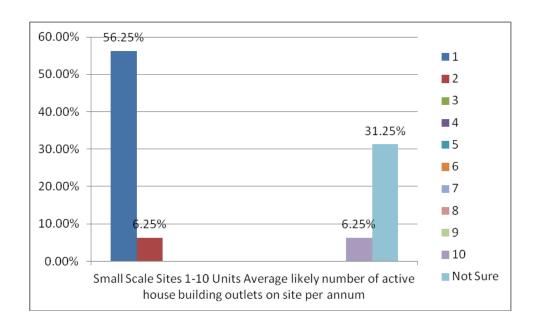

to indicate number of site completions (including affordable housing) per house-builder per annum, across the range of site sizes.

18 responses were made to this question with the following results:

The following general conclusions can be made from the responses made for each category of site based on size/capacity.

### Small Scale Sites of 1-10 Homes

- Almost 65% of the responses to this query believed that this type of site should provide the first completion within a lead in period of 6-18 months with a further 23.5% believing this would take less than 6 months.
- Just over **56**% thought that just one house builder would operate on site **(31.5% were unsure).**
- In terms of completions 57% thought that full completion would be within one year (although almost 43% were unsure).





### Medium Sites of 11-50 Homes

- Exactly **75%** of all respondents indicated that they believed that the minimum lead in times on this type site would be from **6 to 18 months**.
- **66.7%** of the respondents believed that just one active house builder would operate on site. Whilst,
- the responses to the anticipated annual delivery rate per developer varied between 10-20 per annum (20%), 20-25 per annum (20%) 30-35 per annum (26.7%) and a further 26.7% were unsure.



### Large Sites of 51-200 Homes

- By far the largest proportion of respondents (61.5%) believed that there would be a lead in time of 6 to 12 months for this type of site before the first completion could take place.
- 66.7% of responses indicated that a sole builder was likely to develop the site,
- the same propor