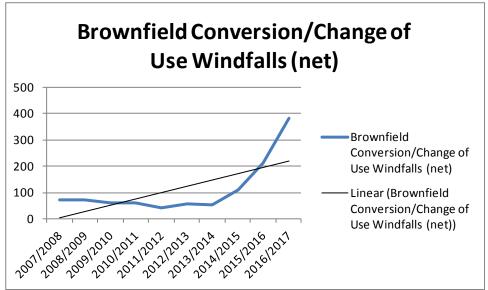

| 26                          | 0                            | 0                           | 110                                            | 151         |
| 2015/2016 | 33                                  | 10                          | 389                          | 0                           | 212                                            | 644         |
| 2016/2017 | 19                                  | 0                           | 91                           | 0                           | 383                                            | 493         |
| Totals    | 469                                 | 215                         | 558                          | 364                         | 1118                                           | 2724        |

























# **Greenfield Land Windfalls (2007-2017)**

| Year      | Very Small<br>Windfalls<br>(net) | Small<br>Windfalls<br>(net) | Medium<br>Windfalls<br>(net) | Large<br>Windfalls<br>(net) | Conversions/<br>Change of<br>Use (net) | Total (net) |
|-----------|----------------------------------|-----------------------------|------------------------------|-----------------------------|----------------------------------------|-------------|
| 2007/2008 | 5                                | 7                           | 7                            | 0                           | 8                                      | 27          |
| 2008/2009 | 3                                | 16                          | 0                            | 0                           | 5