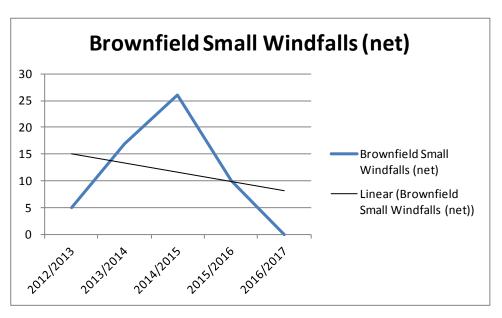

| 26                          | 0                            | 0                           | 110                                            | 151         |
| 2015/2016 | 33                                  | 10                          | 389                          | 0                           | 212                                            | 644         |
| 2016/2017 | 19                                  | 0                           | 91                           | 0                           | 383                                            | 493         |
| Totals    | 469                                 | 215                         | 558                          | 364                         | 1118                                           | 2724        |

























# **Greenfield Land Windfalls (2007-2017)**

| Year      | Very Small<br>Windfalls<br>(net) | Small<br>Windfalls<br>(net) | Medium<br>Windfalls<br>(net) | Large<br>Windfalls<br>(net) | Conversions/<br>Change of<br>Use (net) | Total (net) |
|-----------|----------------------------------|-----------------------------|------------------------------|-----------------------------|----------------------------------------|-------------|
| 2007/2008 | 5                                | 7                           | 7                            | 0                           | 8                                      | 27          |
| 2008/2009 | 3                                | 16                          | 0                            | 0                           | 5