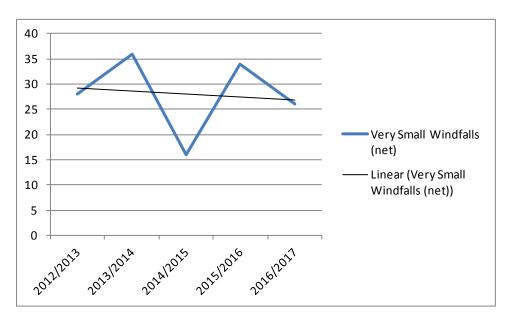

rs whilst the 5 year trend is one of stabilisation with a levelling out of completions associated with more recent years.
- 4.15 Conversions and changes of use completions (see Graphs 8 and 9) indicate increasing trends over both the longer and shorter term, suggesting this source of housing supply is likely to maintain good returns for housing over the Plan period. In light of relaxed permitted development rights relating to office conversions being made permanent and evidence of substantial numbers of unimplemented consents from this source of housing supply there is a qualified anticipation that this upward trend could well continue.

**Graph 6: Net Very Small Windfall Completions 2007-2017 (Sites <0.2ha)** 



**Graph 7: Net Very Small Windfall Completions 2012-2017 (Sites <0.2ha)** 



**Graph 8: Net Conversions and Changes of Use Windfall Completions 2007-2017** 



**Graph 9: Net Conversions and Changes of Use Windfall Completions 2012-2017** 



4.16 The following tables provide details of the trends associated with the different types of windfall over both the longer ten year and shorter five year historic monitoring periods.

**Table 4: Combined Brownfield & Greenfield Windfall Completion Trends** 

| Combined Brownfield and Greenfield Windfall Sites |               |                   |  |  |
|---------------------------------------------------|---------------|-------------------|--|--|
| Type of Windfall                                  | 10 Year Trend | 5 Year Trend      |  |  |
| Very Small Sites (<0.2 ha)                        | Û             | $\Leftrightar