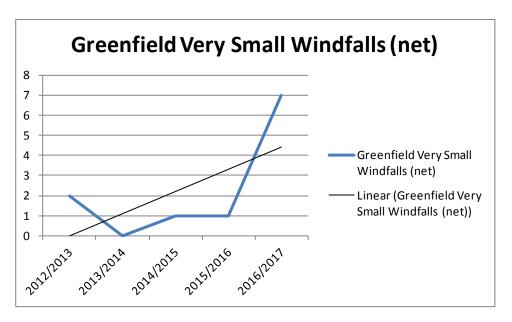

#### 2.4 Criteria 3 - Greenfield Sites in Areas of High Flood Risk

**Source**: Strategic Flood Risk Assessment and Site information Figure A1.7: Flood Zone 3a