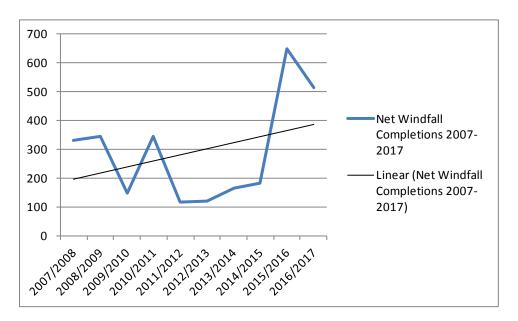

dingly throughout the plan period.

## **Windfall Trend Analysis**

- 4.10 A relatively simple method for estimating a general trend in a set of data is to add a linear trend line to a chart. A trend line is similar to the line used to show results within a chart, but it doesn't connect each data point precisely as a line chart does. A trend line takes account of all the data meaning that minor exceptions or statistical anomalies will not distort the output. In some circumstances the use of a trend line is an aid in forecasting future figures.
- 4.11 When applying a trend line to overall windfall completions carried out between 2007 and 2017 the overall linear trend shows an increasing level over the monitoring period (see Graph 5 below).

**Graph 5: Net Windfall Completions 2007-2017** 



- 4.12 When we consider trend analysis of specific windfall rates we have included records for both the whole ten year monitoring period together with trends over the shorter term i.e. the last five years. In so doing we hope to pick up on any recovery or continued decline being experienced within the housing market to confirm that appropriate estimations are being applied to projected windfall delivery.
- 4.13 Further evidence shows that, for the two windfall types we deem appropriate for inclusion within our projected future housing supply, the following characteristics are apparent.
- 4.14 Graphs 6 and 7 reveal that in terms of very small windfalls (sites below 0.2 ha) the ten year trend is one of declining numbers whilst the 5 year trend is one of stabilisation with a levelling out o