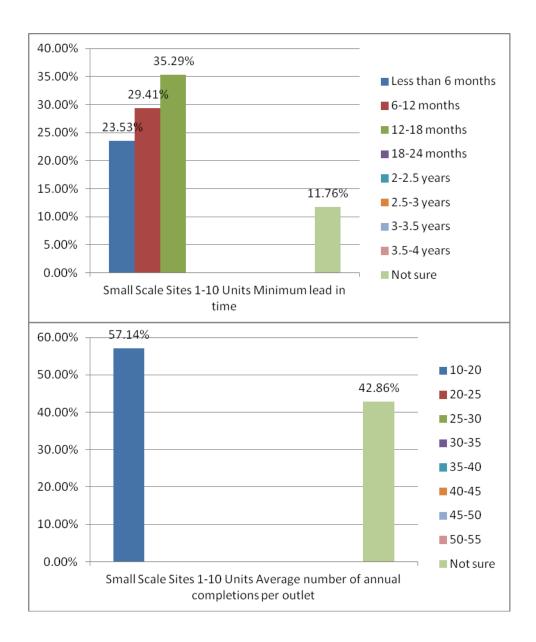

#### 2.6 Selecting the most sustainable sites

Site were screened following the Criteria 4 assessment to choose the most sustainable sites for consideration at the technical Officer Group. The following minimum scoring system was applied to ensure the most sustainable sites were selected for consideration:

#### Minimum Residential ACCESS TO SERVICES Score Stage 1

To Include:

Primary school within 800m

Access to a neighbourhood parade containing convenience

Access to a doctors surgery within 800m

Access to 2-4 open space typologies within the required distances<sup>1</sup>

Total Minimum Score

13 points

#### Minimum Residential TRANSPORT Score Stage 1

To include:

Non-frequent bus route<sup>2</sup> within 800m

Access to an adopted highway

Access to a cycle route<sup>3</sup>

**Total Minimum Score** 

9 points

#### **Total Minimum Residential Score**

(access to services + transport)

22 points