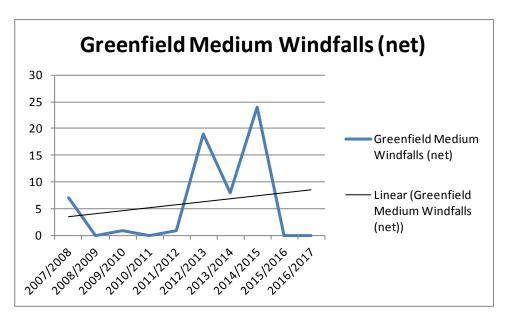

#### 2.4 Criteria 3 - Greenfield Sites in Areas of High Flood Risk

**Source**: Strategic Flood Risk Assessment and Site information Figure A1.7: Flood Zone 3a