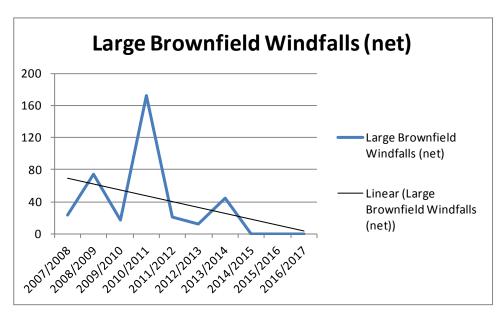

| 26                          | 0                            | 0                           | 110                                            | 151         |
| 2015/2016 | 33                                  | 10                          | 389                          | 0                           | 212                                            | 644         |
| 2016/2017 | 19                                  | 0                           | 91                           | 0                           | 383                                            | 493         |
| Totals    | 469                                 | 215                         | 558                          | 364                         | 1118                                           | 2724        |

























# **Greenfield Land Windfalls (2007-2017)**

| Year      | Very Small<br>Windfalls<br>(net) | Small<br>Windfalls<br>(net) | Medium<br>Windfalls<br>(net) | Large<br>Windfalls<br>(net) | Conversions/<br>Change of<br>Use (net) | Total (net) |
|-----------|----------------------------------|-----------------------------|------------------------------|-----------------------------|----------------------------------------|-------------|
| 2007/2008 | 5                                | 7                           | 7                            | 0                           | 8                                      | 27          |
| 2008/2009 | 3                                | 16                          | 0                            | 0                           | 5