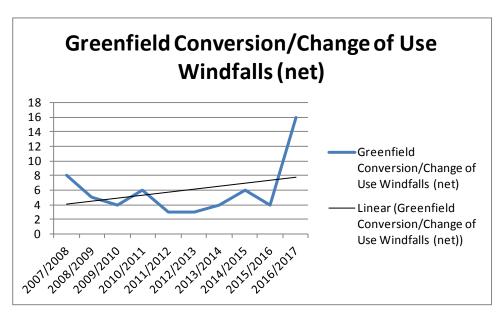

|
| 2014/2015 | 1                                | 0                           | 24                           | 0                           | 6                                      | 31          |
| 2015/2016 | 1                                | 1                           | 0                            | 0                           | 4                                      | 6           |
| 2016/2017 | 7                                | 0                           | 0                            | 0                           | 16                                     | 23          |
| Totals    | 37                               | 38                          | 60                           | 0                           | 59                                     | 194         |





















# **Combined Brownfield and Greenfield Windfalls (2007-2017)**

| Year      | Very Small<br>Windfalls<br>(net) | Small<br>Windfalls<br>(net) | Medium<br>Windfalls<br>(net) | Large<br>Windfalls<br>(net) | Conversions/Change<br>s of Use (net) | Total (net) |
|-----------|----------------------------------|-----------------------------|------------------------------|-----------------------------|--------------------------------------|-------------|
| 2007/2008 | 101                              | 98                          | 28                           | 23                          | 80                                   | 330         |
| 2008/2009 | 138                              | 45                          | 13                           | 74                          | 76