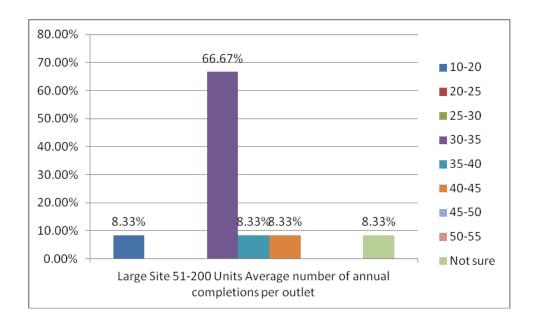

#### 2.6 Selecting the most sustainable sites

Site were screened following the Criteria 4 assessment to choose the most sustainable sites for consideration at the technical Officer Group. The following minimum scoring system was applied to ensure the most sustainable sites were selected for consideration:

#### Minimum Residential ACCESS TO SERVICES Score Stage 1

To Include:

Primary school within 800m

Access to a neighbourhood parade containing convenience

Access to a doctors surgery within 800m

Access to 2-4 open space typologies within the required distances<sup>1</sup>

Total Minimum Score

13 points

#### Minimum Residential TRANSPORT Score Stage 1

To include:

Non-frequent bus route<sup>2</sup> within 800m

Access to an adopted highway

Access to a cycle route<sup>3</sup>

**Total Minimum Score** 

9 points

#### **Total Minimum Residential Score**

(access to services + transport)

22 points