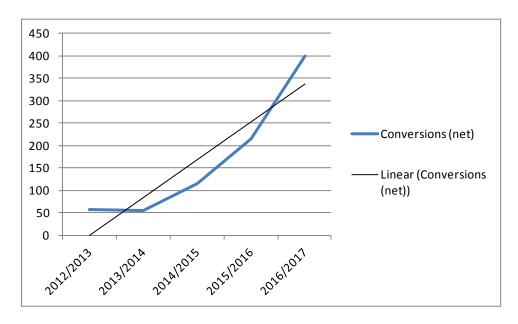

tions (see Graphs 8 and 9) indicate increasing trends over both the longer and shorter term, suggesting this source of housing supply is likely to maintain good returns for housing over the Plan period. In light of relaxed permitted development rights relating to office conversions being made permanent and evidence of substantial numbers of unimplemented consents from this source of housing supply there is a qualified anticipation that this upward trend could well continue.

**Graph 6: Net Very Small Windfall Completions 2007-2017 (Sites <0.2ha)** 



**Graph 7: Net Very Small Windfall Completions 2012-2017 (Sites <0.2ha)** 



**Graph 8: Net Conversions and Changes of Use Windfall Completions 2007-2017** 



**Graph 9: Net Conversions and Changes of Use Windfall Completions 2012-2017** 



4.16 The following tables provide details of the trends associated with the different types of windfall over both the longer ten year and shorter five year historic monitoring periods.

**Table 4: Combined Brownfield & Greenfield Windfall Completion Trends** 

| Combined Brownfield and Greenfield Windfall Sites |               |                   |  |  |
|---------------------------------------------------|---------------|-------------------|--|--|
| Type of Windfall                                  | 10 Year Trend | 5 Year Trend      |  |  |
| Very Small Sites (<0.2 ha)                        | Û             | $\Leftrightarrow$ |  |  |
| Small Sites (0.2 to 0.4 ha)                       | Û             | Û                 |  |  |
| Medium Sites (0.4 to 1.0 ha)                      | 仓