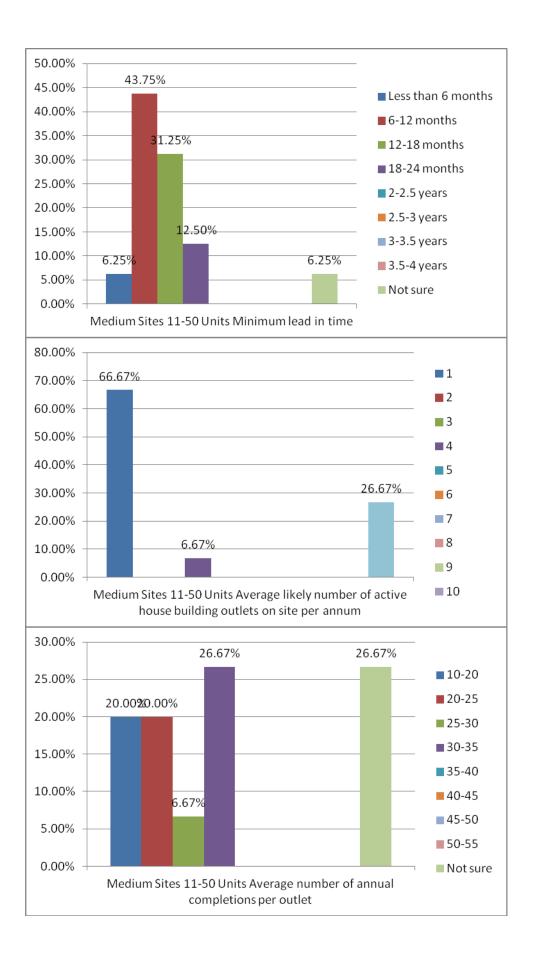

#### 2.6 Selecting the most sustainable sites

Site were screened following the Criteria 4 assessment to choose the most sustainable sites for consideration at the technical Officer Group. The following minimum scoring system was applied to ensure the most sustainable sites were selected for consideration:

#### Minimum Residential ACCESS TO SERVICES Score Stage 1

To Include:

Primary school within 800m

Access to a neighbourhood parade containing convenience

Access to a doctors surgery within 800m

Access to 2-4 open space typologies within the required distances<sup>1</sup>

Total Minimum Score

13 points

#### Minimum Residential TRANSPORT Score Stage 1

To include:

Non-frequent bus route<sup>2</sup> within 800m

Access to an adopted highway

Access to a cycle route<sup>3</sup>

**Total Minimum Score** 

9 points

#### **Total Minimum Residential Score**

(access to services + transport)

22 points