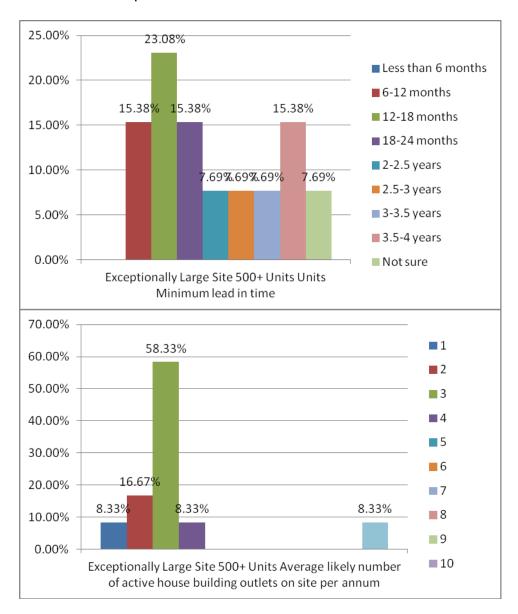

nses to the question relating to lead in times to this type of site produced the following results

- o 6-12 months (15.4%)
- o 12-18 months (23%)
- o 18-24 months (15.4%)
- 2-2.5years (7.7%)
- $\circ$  2.5 3 years (7.7%)
- $\circ$  3 3.5 years (7.7%)
- 3.5 4 years (15.4%)
- The remainder were unsure
- The largest response to the likely number of building companies developing on site was 3 (58.3%), however, suggestions of 2 builders at 16.7% and both 1 and 4 builders had equally 8.3% of the proportion of responses.

• Further diversity of responses was experienced with the number of annual completions question in this site type per developer. Responses ranged from 25-30 annual completions (8.3%) to the joint common response of 25% with 50-55 annual completions. A further 25% were unsure.





### Other comments

A number of further comments were made to this question and are summarised below

- Output on exceptionally large sites would be around 100 per year, however, information on site specifics should take preference.
- Site specific information should override any generalisations
- Specialist accommodation cannot be phased and are brought to the market complete. Lead in time from acquisition of site to planning consent is 12-18 months with construction taking a further 12-18 months
- Site specifics should be taken into account. New settlements will have a longer lead in time (5+ years) depending on infrastructure requirements
- Most development sites need to allow a period for land acquisition and technical approvals obtained
- Even small sites take at least 12 months