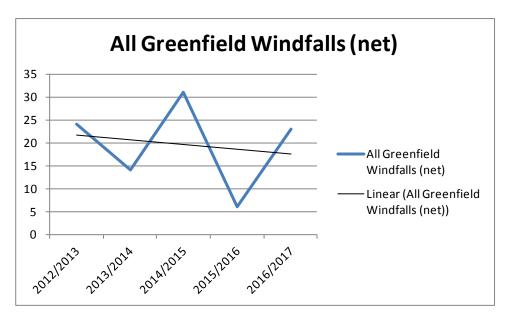

#### 2.4 Criteria 3 - Greenfield Sites in Areas of High Flood Risk

**Source**: Strategic Flood Risk Assessment and Site information Figure A1.7: Flood Zone 3a